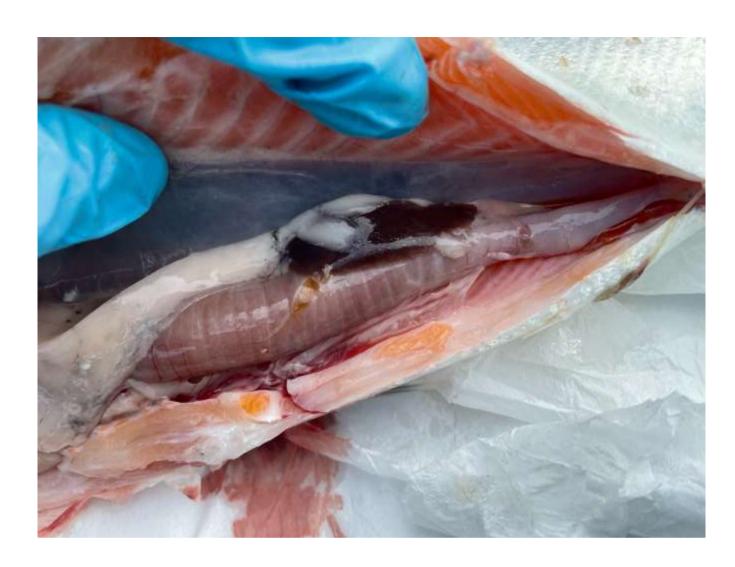

ular sloughing potentially associated with autolysis artefacts (F2). <u>Pancreas:</u> Within normal range.

<u>Liver:</u> Hepatocellular necrosis, mild, multifocal (F1-3), some diffuse hepatocellular vacuolation (macrovisicules) (F1-F3).

<u>Kidney:</u> Granulomatous infiltration with several sparse multinucleated giant cells and centrally splendore-hoeppli reaction (homogeneous eosinophilic material) (F3). These features are also observed in F1 but are milder.

<u>Spleen:</u> F3 showed multiple inflammatory cell infiltrate, multifocal, mild, among the parenchyma and associated multinucleated giant cells. Some structures showed centrally splendore-hoeppli reaction (homogeneous eosinophilic material).

Signed:

Date: 25/08/2022

Fish Health Inspector

2022-0280 (FS1083 Groatay) F1

















| FHI 059, Version 13                                                                                                                                                                                                                                                                                                        | I:                           | ssued by: FHI                                | Date of issue: 12/05/2020 |  |  |
|----------------------------------------------------------------------------------------------------------------------------------------------------------------------------------------------------------------------------------------------------------------------------------------------------------------------------|------------------------------|------------