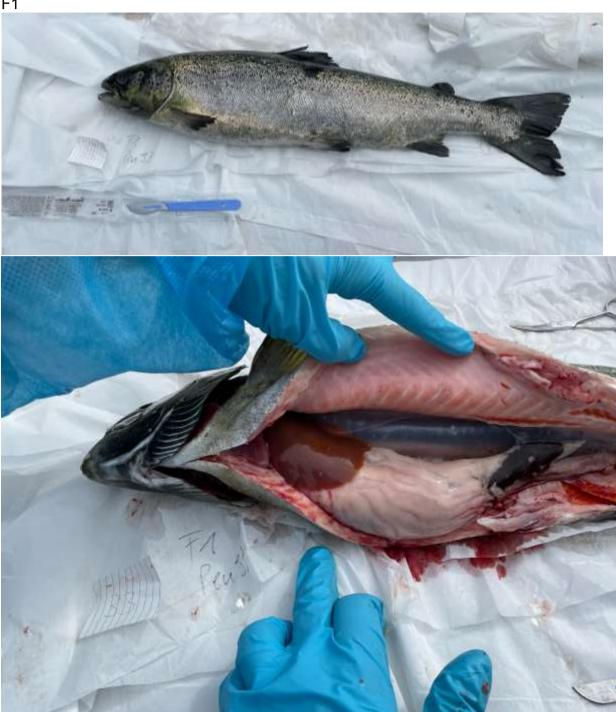

New ownership as of 2020. No evidence of increased or atypical mortality observed by site. As no boat was available to inspect site, site was observed from the shore. 2 double header lines observed. Business correspondent informed that first double header deployed in 2021 and second in 2022. No movements have occurred on site since site was taken over by new ownership. Spat collected in situ. BMP inspected.