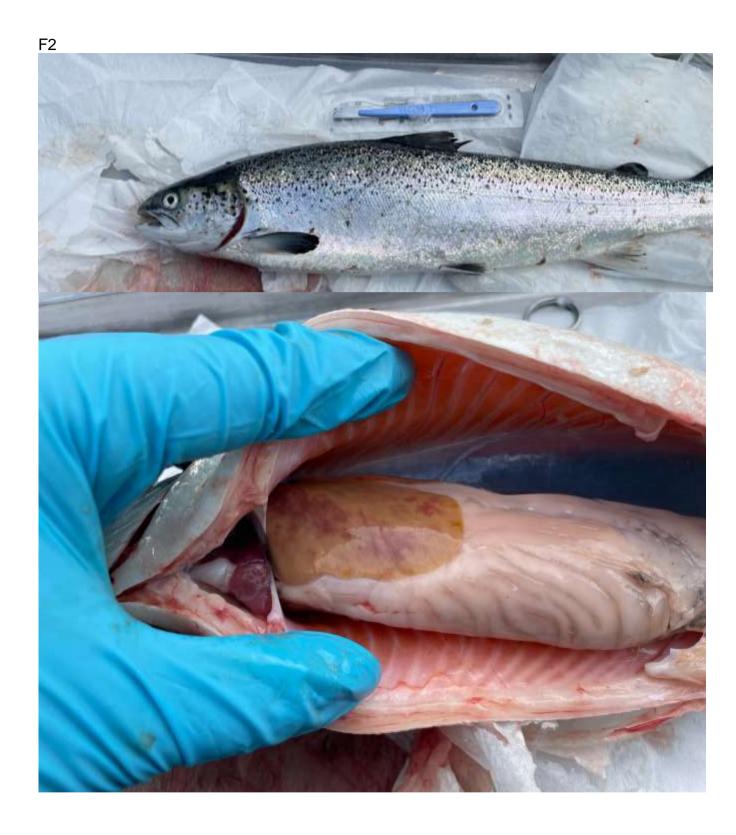

New ownership as of 2020. No evidence of increased or atypical mortality observed by site. As no boat was available to inspect site, site was observed from the shore. 2 double header lines observed. Business correspondent informed that first double header deployed in 2021 and second in 2022. No movements have occurred on site since site was taken over by new ownership. Spat collected in situ. BMP inspected.