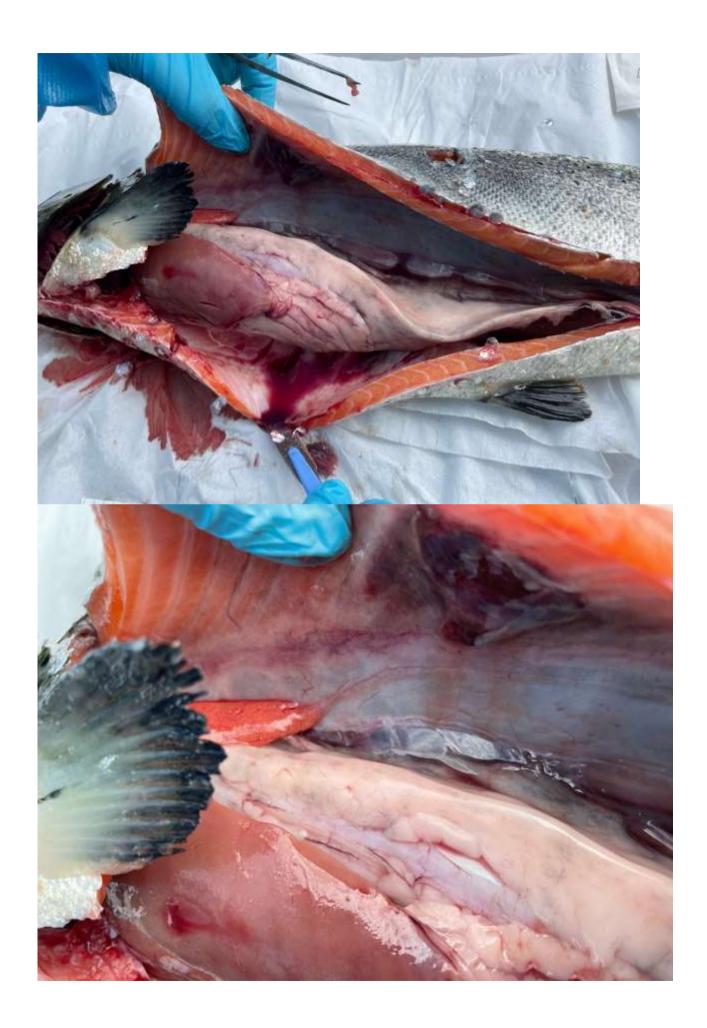

loughing potentially associated with autolysis artefacts (F2). <u>Pancreas:</u> Within normal range.

<u>Liver:</u> Hepatocellular necrosis, mild, multifocal (F1-3), some diffuse hepatocellular vacuolation (macrovisicules) (F1-F3).

<u>Kidney:</u> Granulomatous infiltration with several sparse multinucleated giant cells and centrally splendore-hoeppli reaction (homogeneous eosinophilic material) (F3). These features are also observed in F1 but are milder.

<u>Spleen:</u> F3 showed multiple inflammatory cell infiltrate, multifocal, mild, among the parenchyma and associated multinucleated giant cells. Some structures showed centrally splendore-hoeppli reaction (homogeneous eosinophilic material).

Signed:

Date: 25/08/2022

Fish Health Inspector

2022-0280 (FS1083 Groatay) F1

















| FHI 059, Version 13                                                                                                                                                                                                                                                                                                        | I:                           | ssued by: FHI                                | Date of issue: 12/05/2020 |  |  |
|----------------------------------------------------------------------------------------------------------------------------------------------------------------------------------------------------------------------------------------------------------------------------------------------------------------------------|------------------------------|------------------