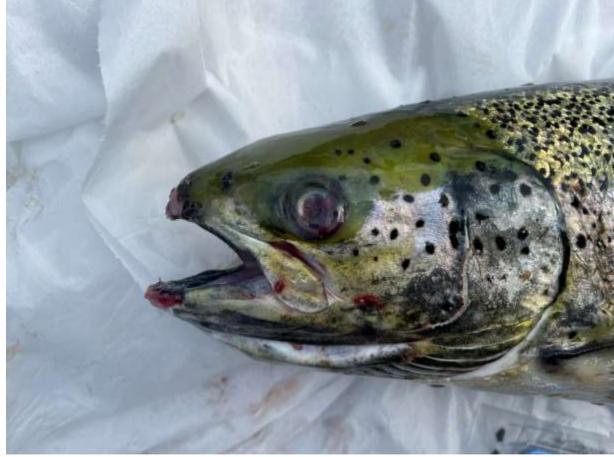

sloughing potentially associated with autolysis artefacts (F2). <u>Pancreas:</u> Within normal range.

<u>Liver:</u> Hepatocellular necrosis, mild, multifocal (F1-3), some diffuse hepatocellular vacuolation (macrovisicules) (F1-F3).

<u>Kidney:</u> Granulomatous infiltration with several sparse multinucleated giant cells and centrally splendore-hoeppli reaction (homogeneous eosinophilic material) (F3). These features are also observed in F1 but are milder.

<u>Spleen:</u> F3 showed multiple inflammatory cell infiltrate, multifocal, mild, among the parenchyma and associated multinucleated giant cells. Some structures showed centrally splendore-hoeppli reaction (homogeneous eosinophilic material).

Signed:

Date: 25/08/2022

Fish Health Inspector

2022-0280 (FS1083 Groatay) F1

















| FHI 059, Version 13                                                                                                                                                                                                                                                                                                        | I:                           | ssued by: FHI                                | Date of issue: 12/05/2020 |  |  |
|----------------------------------------------------------------------------------------------------------------------------------------------------------------------------------------------------------------------------------------------------------------------------------------------------------------------------|------------------------------|----------------