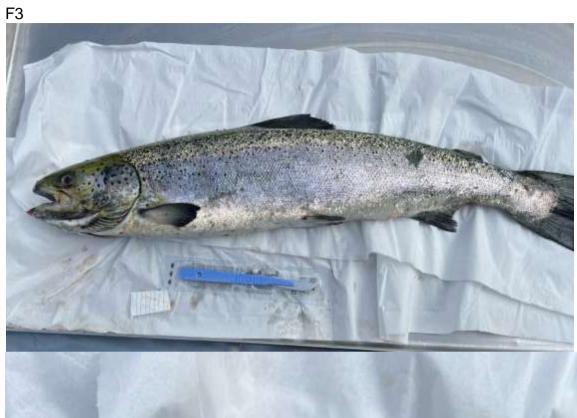

ar sloughing potentially associated with autolysis artefacts (F2). <u>Pancreas:</u> Within normal range.

<u>Liver:</u> Hepatocellular necrosis, mild, multifocal (F1-3), some diffuse hepatocellular vacuolation (macrovisicules) (F1-F3).

<u>Kidney:</u> Granulomatous infiltration with several sparse multinucleated giant cells and centrally splendore-hoeppli reaction (homogeneous eosinophilic material) (F3). These features are also observed in F1 but are milder.

<u>Spleen:</u> F3 showed multiple inflammatory cell infiltrate, multifocal, mild, among the parenchyma and associated multinucleated giant cells. Some structures showed centrally splendore-hoeppli reaction (homogeneous eosinophilic material).

Signed:

Date: 25/08/2022

Fish Health Inspector

2022-0280 (FS1083 Groatay) F1

















| FHI 059, Version 13                                                                                                                                                                                                                                                                                                        | I:                           | ssued by: FHI                                | Date of issue: 12/05/2020 |  |  |
|----------------------------------------------------------------------------------------------------------------------------------------------------------------------------------------------------------------------------------------------------------------------------------------------------------------------------|------------------------------|--------------