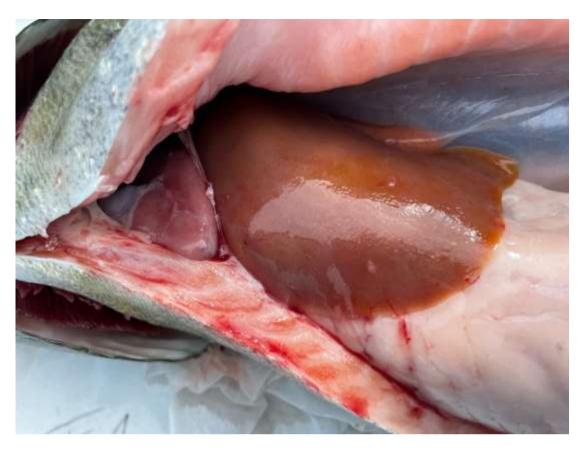

New ownership as of 2020. No evidence of increased or atypical mortality observed by site. As no boat was available to inspect site, site was observed from the shore. 2 double header lines observed. Business correspondent informed that first double header deployed in 2021 and second in 2022. No movements have occurred on site since site was taken over by new ownership. Spat collected in situ. BMP inspected.