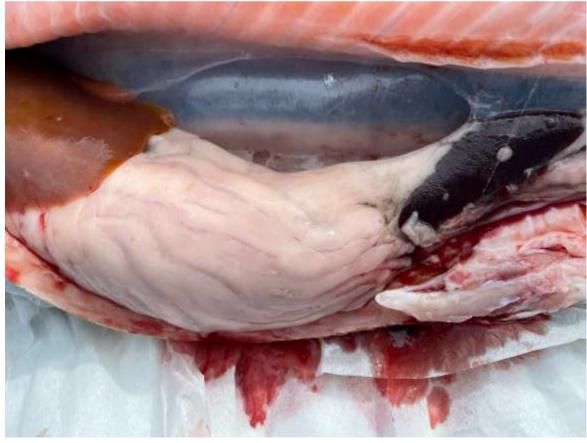

New ownership as of 2020. No evidence of increased or atypical mortality observed by site. As no boat was available to inspect site, site was observed from the shore. 2 double header lines observed. Business correspondent informed that first double header deployed in 2021 and second in 2022. No movements have occurred on site since site was taken over by new ownership. Spat collected in situ. BMP inspected.