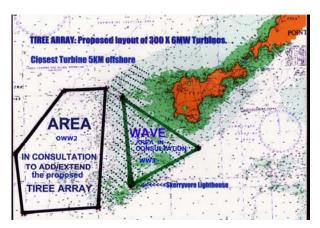

#### Also: -

In 2007 Basking Sharks were designated a Prohibited Species under the EU CFP

The critical requirement for the <u>Skye-Mull search area(including Tiree)</u> to be designated a MPA, is to ensure Scottish Government's abides by, and fulfills its legal obligations, as above, with regard to any possible adoption/consent of proposed offshore wind farm development(s), within this MPA search area.