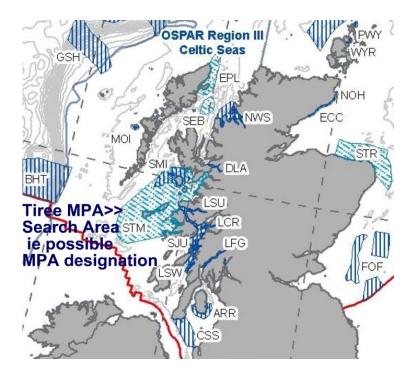

I firmly support the development of an MPA network in Scotland's seas.

Not only would I wish all the proposed MPA sites be adopted by Scottish Government, I specifically wish the <u>Skye-Mull search area including Tiree</u> (as below) to be designated as a nature conservation Marine Protected Area by Scottish Government.

The **Skye-Mull search area including Tiree** is designated a **BASKING SHARK HOT-SPOT**.

The current SNH Tagging project results, as of 12 Nov(above), confirm this designation.

In the UK, Basking Sharks are protected under Schedule 5 of the Wildlife and Countryside Act 1981, the Countryside Rights of Way Act 2000, the Wildlife (Northern Ireland) Order 1985 and the Nature Conservation (Scotland) Act 2004. These Acts make it illegal to intentionally kill, injure or recklessly disturb or harass Basking Sharks in British waters. Any person committing such an offence could face up to six months in prison and a large fine.

#### Also: -

In 2007 Basking Sharks were designated a Prohibited Species under the EU CFP

The critical requirement for the <u>Skye-Mull search area(including Tiree)</u> to be designated a MPA, is to ensure Scottish Government's abides by, and fulfills its legal obligations, as above, with regard to any possible adoption/consent of proposed offshore wind farm development(s), within this MPA search area.