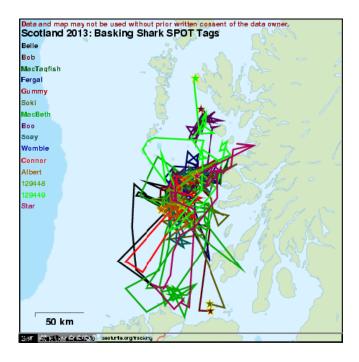

The **Skye-Mull search area including Tiree** is designated a **BASKING SHARK HOT-SPOT**.

The current SNH Tagging project results, as of 12 Nov(above), confirm this designation.

In the UK, Basking Sharks are protected under Schedule 5 of the Wildlife and Countryside Act 1981, the Countryside Rights of Way Act 2000, the Wildlife (Northern Ireland) Order 1985 and the Nature Conservation (Scotland) Act 2004. These Acts make it illegal to intentionally kill, injure or recklessly disturb or harass Basking Sharks in British waters. Any person committing such an offence could face up to six months in prison and a large fine.