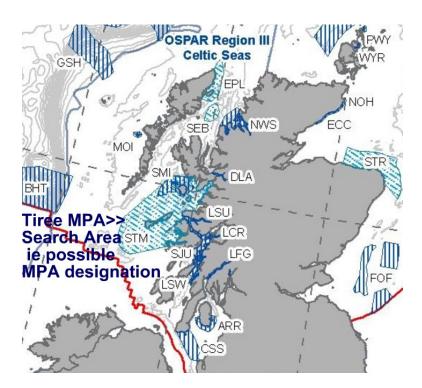

I firmly support the development of an MPA network in Scotland's seas.

Not only would I wish all the proposed MPA sites be adopted by Scottish Government, I specifically wish the **Skye-Mull search area including Tiree** (as below) to be designated as a nature conservation Marine Protected Area by Scottish Government.

The Skye-Mull search area including Tiree is designated a BASKING SHARK HOT-SPOT.

The current SNH Tagging project results, as of 12 Nov(above), confirm this designation.

In the UK, Basking Sharks are protected under Schedule 5 of the Wildlife and Countryside Act 1981, the Countryside Rights of Way Act 2000, the Wildlife (Northern Ireland) Order 1985 and the Nature Conservation (Scotland) Act 2004. These Acts make it illegal to intentionally kill, injure or recklessly disturb or harass Basking Sharks in British waters. Any person committing such an offence could face up to six months in prison and a large fine.

Also:-

In 2007 Basking Sharks were designated a Prohibited Species under the EU CFP

The critical requirement for the **Skye-Mull search area(including Tiree)** to be designated a MPA, is to ensure Scottish Government's abides by, and fulfills its legal obligations, as above, with regard to any possible adoption/consent of proposed offshore wind farm development(s), within this MPA search area.