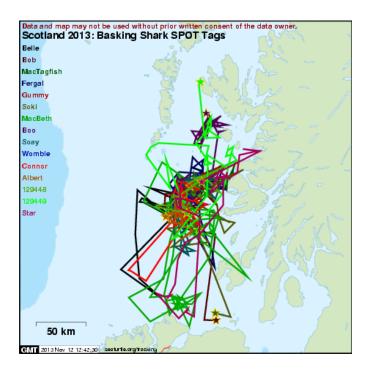

The Skye-Mull search area including Tiree is designated a BASKING SHARK HOT-SPOT.

The current SNH Tagging project results, as of 12 Nov(above), confirm this designation.

In the UK, Basking Sharks are protected under Schedule 5 of the Wildlife and Countryside Act 1981, the Countryside Rights of Way Act 2000, the Wildlife (Northern Ireland) Order 1985 and the Nature Conservation (Scotland) Act 2004. These Acts make it illegal to intentionally kill, injure or recklessly disturb or harass Basking Sharks in British waters. Any person committing such an offence could face up to six months in prison and a large fine.