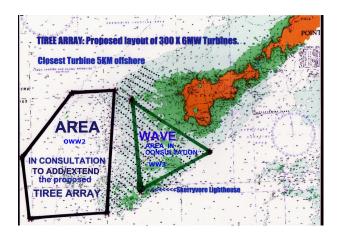

Also:-

In 2007 Basking Sharks were designated a Prohibited Species under the EU CFP

The critical requirement for the **Skye-Mull search area(including Tiree)** to be designated a MPA, is to ensure Scottish Government's abides by, and fulfills its legal obligations, as above, with regard to any possible adoption/consent of proposed offshore wind farm development(s), within this MPA search area.