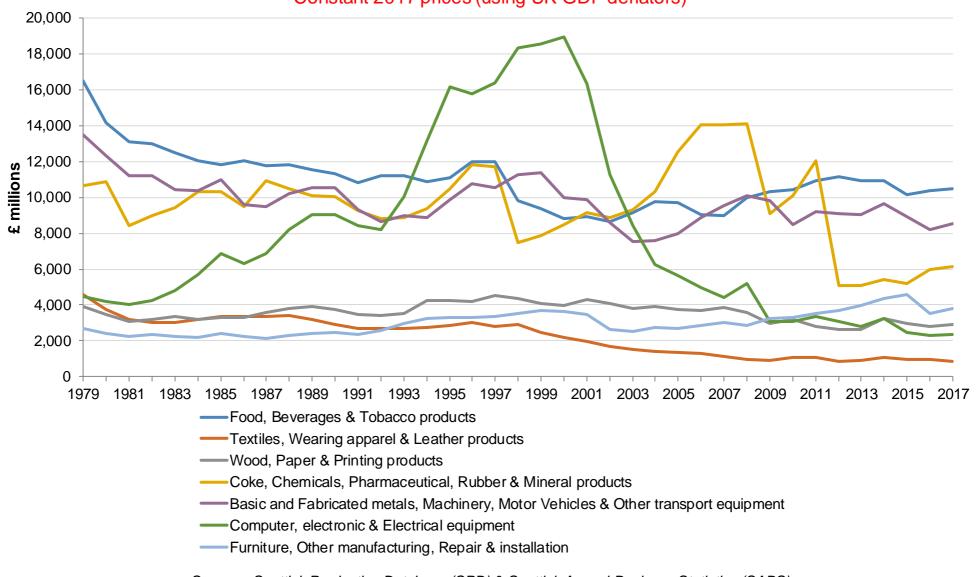

#### **Employees 1950-2017: Industry Groups as % of Scottish Manufacturing sector (SIC 2007)**

Current & Constant 2017 prices

Constant 2017 prices (using UK GDP deflators)