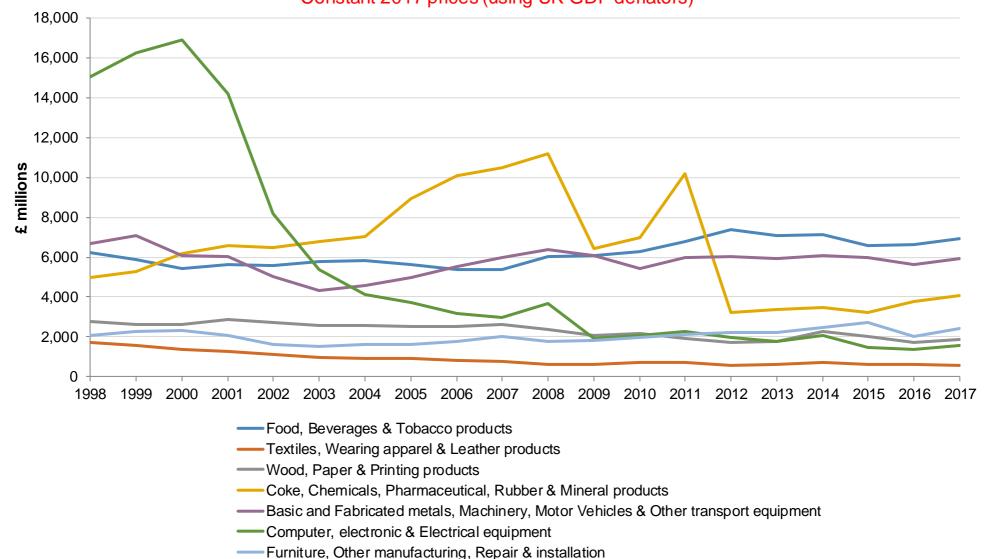

# Manufacturing Charts (on SIC 2007 basis): Historic figures from 1950 onwards

Office of the Chief Economic Adviser, Scottish Government

**June 2019** 

- Scottish Manufacturing 1950-2017: Employees
- Scottish Manufacturing 1950-2017: Employees by Industry Group
- Employees 1950-2017: Industry Groups as % of Scottish Manufacturing sector By Industry group by year
- Employees 1950-2017: Industry Groups as % of Scottish Manufacturing sector By year by Industry group
- Scottish Manufacturing 1979-2017: Total Turnover Current & Constant 2017 prices
- Scottish Manufacturing 1979-2017: Total Turnover by Industry Group Current prices
- Scottish Manufacturing 1979-2017: Total Turnover by Industry Group Constant 2017 prices
- Total Turnover 1979-2017: Industry Groups as % of Scottish Manufacturing sector
- Scottish Manufacturing 1976-2017: Gross Value Added by Industry Group Current prices
- Gross Value Added 1976-2017: Industry Groups as % of Scottish Manufacturing sector
- Scottish Manufacturing 1976-2017: Gross Value Added per Employee by Industry Group Constant 2017 prices
- Scottish Manufacturing 1983-2017: Total Labour Costs (SIC 2007) Current & Constant 2017 prices
- Scottish Manufacturing 1983-2017: Total Labour Costs by Industry Group Current prices
- Scottish Manufacturing 1983-2017: Total Labour Costs by Industry Group Constant 2017 prices
- Scottish Manufacturing 1983-2017: Total Labour Costs per Employee by Industry Group Constant 2017 prices
- Scottish Manufacturing 1998-2017: Purchases of goods and services Current & Constant 2017 prices
- Scottish Manufacturing 1998-2017: Purchases of goods and services by Industry Group Current prices
- Scottish Manufacturing 1998-2017: Purchases of goods and services by Industry Group Constant 2017 prices
- Scottish Manufacturing 1998-2017: Local Units by Industry Group