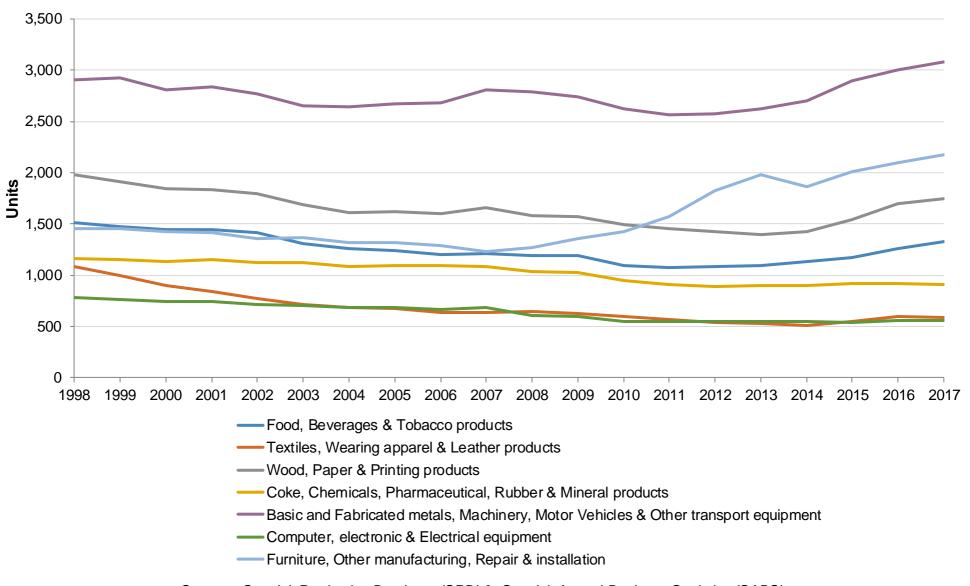

# Manufacturing Charts (on SIC 2007 basis): Historic figures from 1950 onwards

Office of the Chief Economic Adviser, Scottish Government

**June 2019** 

- Scottish Manufacturing 1950-2017: Employees
- Scottish Manufacturing 1950-2017: Employees by Industry Group
- Employees 1950-2017: Industry Groups as % of Scottish Manufacturing sector By Industry group by year
- Employees 1950-2017: Industry Groups as % of Scottish Manufacturing sector By year by Industry group
- Scottish Manufacturing 1979-2017: Total Turnover Current & Constant 2017 prices
- Scottish Manufacturing 1979-2017: Total Turnover by Industry Group Current prices
- Scottish Manufacturing 1979-2017: Total Turnover by Industry Group Constant 2017 prices
- Total Turnover 1979-2017: Industry Groups as % of Scottish Manufacturing sector
- Scottish Manufacturing 1976-2017: Gross Value Added by Industry Group Current prices
- Gross Value Added 1976-2017: Industry Groups as % of Scottish Manufacturing sector
- Scottish Manufacturing 1976-2017: Gross Value Added per Employee by Industry Group Constant 2017 prices
- Scottish Manufacturing 1983-2017: Total Labour Costs (SIC 2007) Current & Constant 2017 prices
- Scottish Manufacturing 1983-2017: Total Labour Costs by Industry Group Current prices
- Scottish Manufacturing 1983-2017: Total Labour Costs by Industry Group Constant 2017 prices
- Scottish Manufacturing 1983-2017: Total Labour Costs per Employee by Industry Group Constant 2017 prices
- Scottish Manufacturing 1998-2017: Purchases of goods and services Current & Constant 2017 prices
- Scottish Manufacturing 1998-2017: Purchases of goods and services by Industry Group Current prices
- Scottish Manufacturing 1998-2017: Purchases of goods and services by Industry Group Constant 2017 prices
- Scottish Manufacturing 1998-2017: Local Units by Industry Group