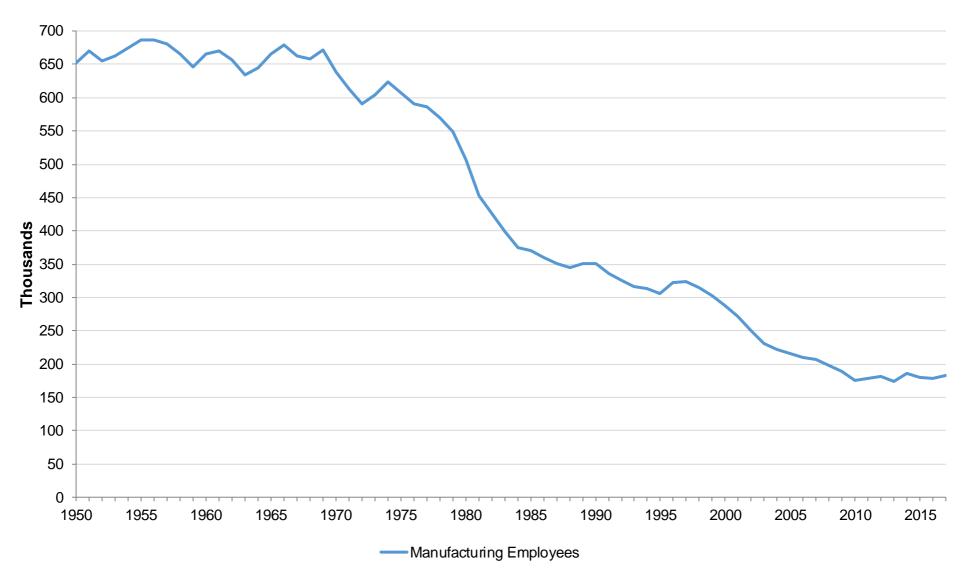

# Manufacturing Charts (on SIC 2007 basis): Historic figures from 1950 onwards

Office of the Chief Economic Adviser, Scottish Government

**June 2019** 

- Scottish Manufacturing 1950-2017: Employees
- Scottish Manufacturing 1950-2017: Employees by Industry Group
- Employees 1950-2017: Industry Groups as % of Scottish Manufacturing sector By Industry group by year
- Employees 1950-2017: Industry Groups as % of Scottish Manufacturing sector By year by Industry group
- Scottish Manufacturing 1979-2017: Total Turnover Current & Constant 2017 prices
- Scottish Manufacturing 1979-2017: Total Turnover by Industry Group Current prices
- Scottish Manufacturing 1979-2017: Total Turnover by Industry Group Constant 2017 prices
- Total Turnover 1979-2017: Industry Groups as % of Scottish Manufacturing sector
- Scottish Manufacturing 1976-2017: Gross Value Added by Industry Group Current prices
- Gross Value Added 1976-2017: Industry Groups as % of Scottish Manufacturing sector
- Scottish Manufacturing 1976-2017: Gross Value Added per Employee by Industry Group Constant 2017 prices
- Scottish Manufacturing 1983-2017: Total Labour Costs (SIC 2007) Current & Constant 2017 prices
- Scottish Manufacturing 1983-2017: Total Labour Costs by Industry Group Current prices
- Scottish Manufacturing 1983-2017: Total Labour Costs by Industry Group Constant 2017 prices
- Scottish Manufacturing 1983-2017: Total Labour Costs per Employee by Industry Group Constant 2017 prices
- Scottish Manufacturing 1998-2017: Purchases of goods and services Current & Constant 2017 prices
- Scottish Manufacturing 1998-2017: Purchases of goods and services by Industry Group Current prices
- Scottish Manufacturing 1998-2017: Purchases of goods and services by Industry Group Constant 2017 prices
- Scottish Manufacturing 1998-2017: Local Units by Industry Group