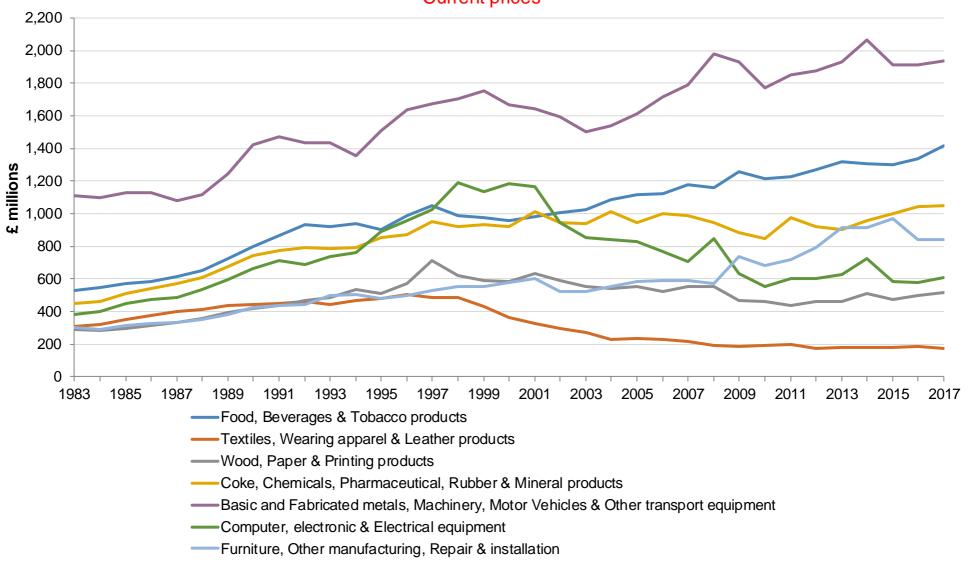

# Manufacturing Charts (on SIC 2007 basis): Historic figures from 1950 onwards

Office of the Chief Economic Adviser, Scottish Government

**June 2019** 

- Scottish Manufacturing 1950-2017: Employees
- Scottish Manufacturing 1950-2017: Employees by Industry Group
- Employees 1950-2017: Industry Groups as % of Scottish Manufacturing sector By Industry group by year
- Employees 1950-2017: Industry Groups as % of Scottish Manufacturing sector By year by Industry group
- Scottish Manufacturing 1979-2017: Total Turnover Current & Constant 2017 prices
- Scottish Manufacturing 1979-2017: Total Turnover by Industry Group Current prices
- Scottish Manufacturing 1979-2017: Total Turnover by Industry Group Constant 2017 prices
- Total Turnover 1979-2017: Industry Groups as % of Scottish Manufacturing sector
- Scottish Manufacturing 1976-2017: Gross Value Added by Industry Group Current prices
- Gross Value Added 1976-2017: Industry Groups as % of Scottish Manufacturing sector
- Scottish Manufacturing 1976-2017: Gross Value Added per Employee by Industry Group Constant 2017 prices
- Scottish Manufacturing 1983-2017: Total Labour Costs (SIC 2007) Current & Constant 2017 prices
- Scottish Manufacturing 1983-2017: Total Labour Costs by Industry Group Current prices
- Scottish Manufacturing 1983-2017: Total Labour Costs by Industry Group Constant 2017 prices
- Scottish Manufacturing 1983-2017: Total Labour Costs per Employee by Industry Group Constant 2017 prices
- Scottish Manufacturing 1998-2017: Purchases of goods and services Current & Constant 2017 prices
- Scottish Manufacturing 1998-2017: Purchases of goods and services by Industry Group Current prices
- Scottish Manufacturing 1998-2017: Purchases of goods and services by Industry Group Constant 2017 prices
- Scottish Manufacturing 1998-2017: Local Units by Industry Group