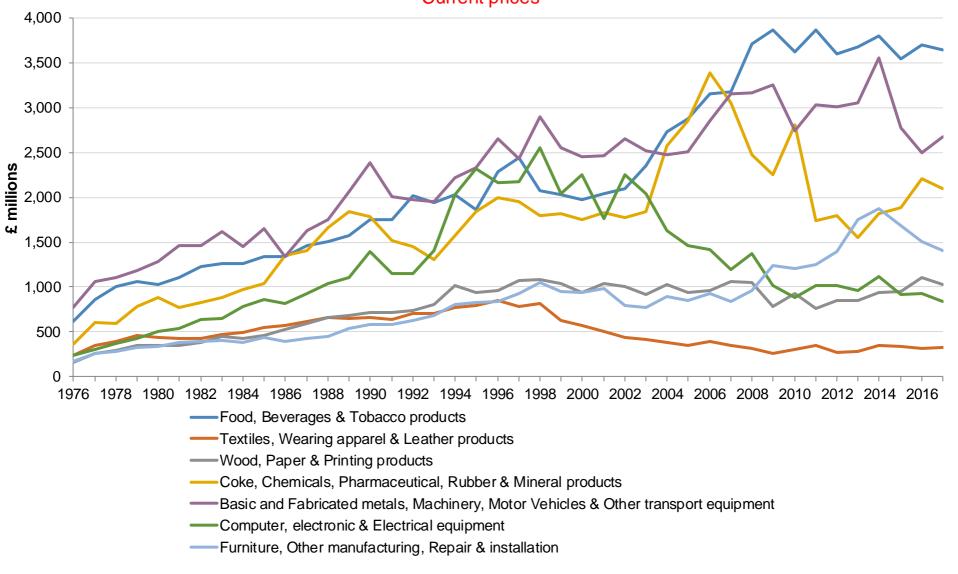

## Gross Value Added 1976-2017: Industry Groups as % of Scottish Manufacturing sector (SIC 2007)

Current & Constant 2017 prices

Constant 2017 prices (using UK GDP deflators)

Current & Constant 2017 prices