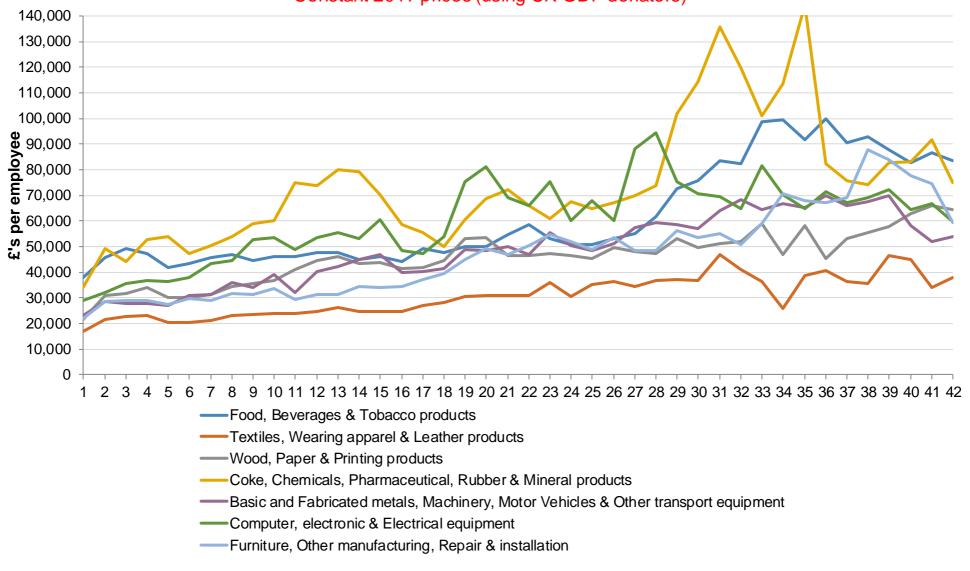

# Manufacturing Charts (on SIC 2007 basis): Historic figures from 1950 onwards

Office of the Chief Economic Adviser, Scottish Government

**June 2019** 

- Scottish Manufacturing 1950-2017: Employees
- Scottish Manufacturing 1950-2017: Employees by Industry Group
- Employees 1950-2017: Industry Groups as % of Scottish Manufacturing sector By Industry group by year
- Employees 1950-2017: Industry Groups as % of Scottish Manufacturing sector By year by Industry group
- Scottish Manufacturing 1979-2017: Total Turnover Current & Constant 2017 prices
- Scottish Manufacturing 1979-2017: Total Turnover by Industry Group Current prices
- Scottish Manufacturing 1979-2017: Total Turnover by Industry Group Constant 2017 prices
- Total Turnover 1979-2017: Industry Groups as % of Scottish Manufacturing sector
- Scottish Manufacturing 1976-2017: Gross Value Added by Industry Group Current prices
- Gross Value Added 1976-2017: Industry Groups as % of Scottish Manufacturing sector
- Scottish Manufacturing 1976-2017: Gross Value Added per Employee by Industry Group Constant 2017 prices
- Scottish Manufacturing 1983-2017: Total Labour Costs (SIC 2007) Current & Constant 2017 prices
- Scottish Manufacturing 1983-2017: Total Labour Costs by Industry Group Current prices
- Scottish Manufacturing 1983-2017: Total Labour Costs by Industry Group Constant 2017 prices
- Scottish Manufacturing 1983-2017: Total Labour Costs per Employee by Industry Group Constant 2017 prices
- Scottish Manufacturing 1998-2017: Purchases of goods and services Current & Constant 2017 prices
- Scottish Manufacturing 1998-2017: Purchases of goods and services by Industry Group Current prices
- Scottish Manufacturing 1998-2017: Purchases of goods and services by Industry Group Constant 2017 prices
- Scottish Manufacturing 1998-2017: Local Units by Industry Group