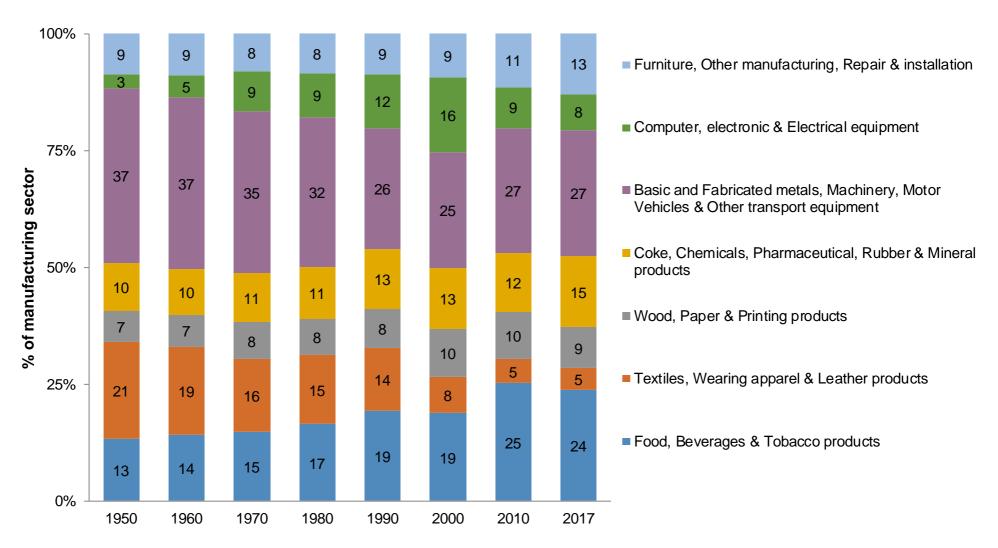

## Employees 1950-2017: Industry Groups as % of Scottish Manufacturing sector (SIC 2007)

#### **Employees 1950-2017: Industry Groups as % of Scottish Manufacturing sector (SIC 2007)**

Current & Constant 2017 prices

Constant 2017 prices (using UK GDP deflators)