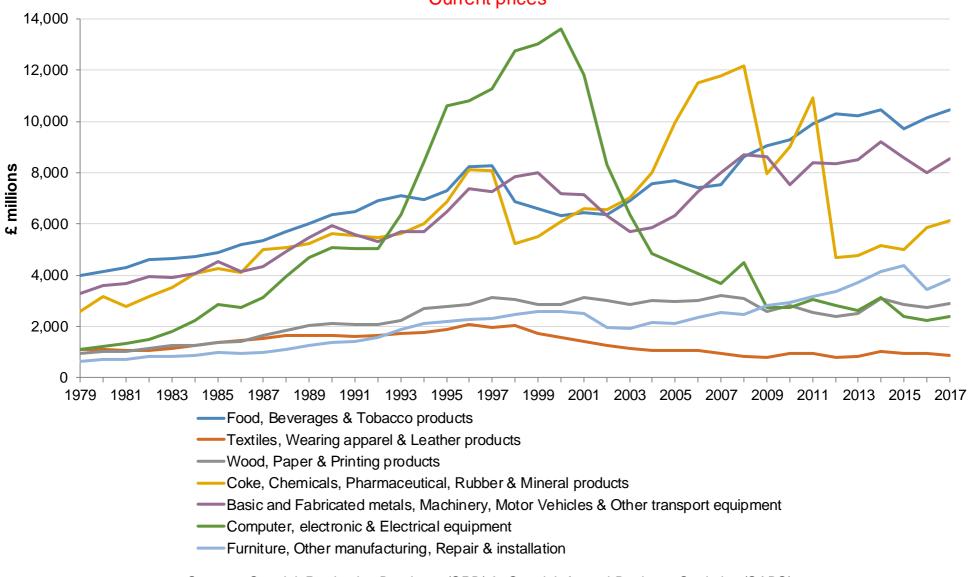

#### **Employees 1950-2017: Industry Groups as % of Scottish Manufacturing sector (SIC 2007)**

Current & Constant 2017 prices

Constant 2017 prices (using UK GDP deflators)