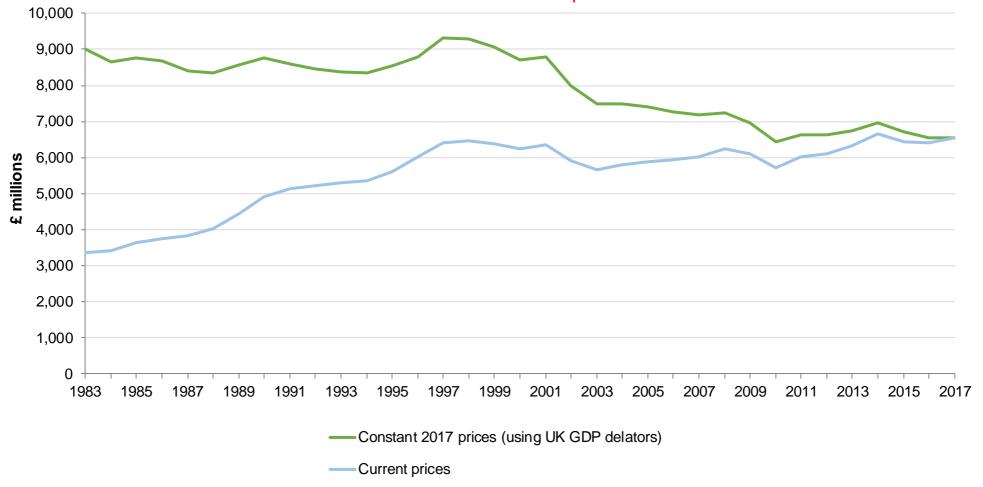

# Manufacturing Charts (on SIC 2007 basis): Historic figures from 1950 onwards

Office of the Chief Economic Adviser, Scottish Government

**June 2019** 

- Scottish Manufacturing 1950-2017: Employees
- Scottish Manufacturing 1950-2017: Employees by Industry Group
- Employees 1950-2017: Industry Groups as % of Scottish Manufacturing sector By Industry group by year
- Employees 1950-2017: Industry Groups as % of Scottish Manufacturing sector By year by Industry group
- Scottish Manufacturing 1979-2017: Total Turnover Current & Constant 2017 prices
- Scottish Manufacturing 1979-2017: Total Turnover by Industry Group Current prices
- Scottish Manufacturing 1979-2017: Total Turnover by Industry Group Constant 2017 prices
- Total Turnover 1979-2017: Industry Groups as % of Scottish Manufacturing sector
- Scottish Manufacturing 1976-2017: Gross Value Added by Industry Group Current prices
- Gross Value Added 1976-2017: Industry Groups as % of Scottish Manufacturing sector
- Scottish Manufacturing 1976-2017: Gross Value Added per Employee by Industry Group Constant 2017 prices
- Scottish Manufacturing 1983-2017: Total Labour Costs (SIC 2007) Current & Constant 2017 prices
- Scottish Manufacturing 1983-2017: Total Labour Costs by Industry Group Current prices
- Scottish Manufacturing 1983-2017: Total Labour Costs by Industry Group Constant 2017 prices
- Scottish Manufacturing 1983-2017: Total Labour Costs per Employee by Industry Group Constant 2017 prices
- Scottish Manufacturing 1998-2017: Purchases of goods and services Current & Constant 2017 prices
- Scottish Manufacturing 1998-2017: Purchases of goods and services by Industry Group Current prices
- Scottish Manufacturing 1998-2017: Purchases of goods and services by Industry Group Constant 2017 prices
- Scottish Manufacturing 1998-2017: Local Units by Industry Group