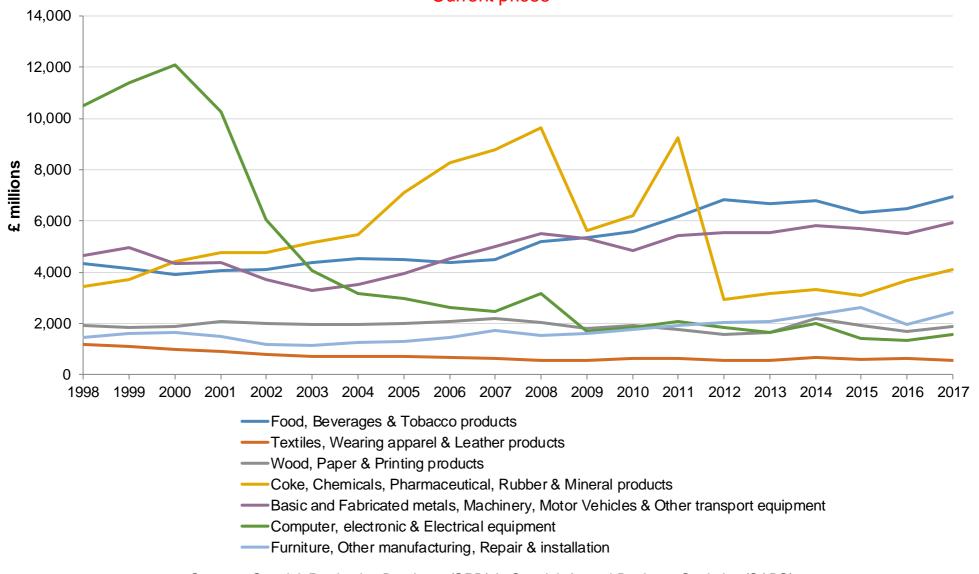

# Manufacturing Charts (on SIC 2007 basis): Historic figures from 1950 onwards

Office of the Chief Economic Adviser, Scottish Government

**June 2019** 

- Scottish Manufacturing 1950-2017: Employees
- Scottish Manufacturing 1950-2017: Employees by Industry Group
- Employees 1950-2017: Industry Groups as % of Scottish Manufacturing sector By Industry group by year
- Employees 1950-2017: Industry Groups as % of Scottish Manufacturing sector By year by Industry group
- Scottish Manufacturing 1979-2017: Total Turnover Current & Constant 2017 prices
- Scottish Manufacturing 1979-2017: Total Turnover by Industry Group Current prices
- Scottish Manufacturing 1979-2017: Total Turnover by Industry Group Constant 2017 prices
- Total Turnover 1979-2017: Industry Groups as % of Scottish Manufacturing sector
- Scottish Manufacturing 1976-2017: Gross Value Added by Industry Group Current prices
- Gross Value Added 1976-2017: Industry Groups as % of Scottish Manufacturing sector
- Scottish Manufacturing 1976-2017: Gross Value Added per Employee by Industry Group Constant 2017 prices
- Scottish Manufacturing 1983-2017: Total Labour Costs (SIC 2007) Current & Constant 2017 prices
- Scottish Manufacturing 1983-2017: Total Labour Costs by Industry Group Current prices
- Scottish Manufacturing 1983-2017: Total Labour Costs by Industry Group Constant 2017 prices
- Scottish Manufacturing 1983-2017: Total Labour Costs per Employee by Industry Group Constant 2017 prices
- Scottish Manufacturing 1998-2017: Purchases of goods and services Current & Constant 2017 prices
- Scottish Manufacturing 1998-2017: Purchases of goods and services by Industry Group Current prices
- Scottish Manufacturing 1998-2017: Purchases of goods and services by Industry Group Constant 2017 prices
- Scottish Manufacturing 1998-2017: Local Units by Industry Group