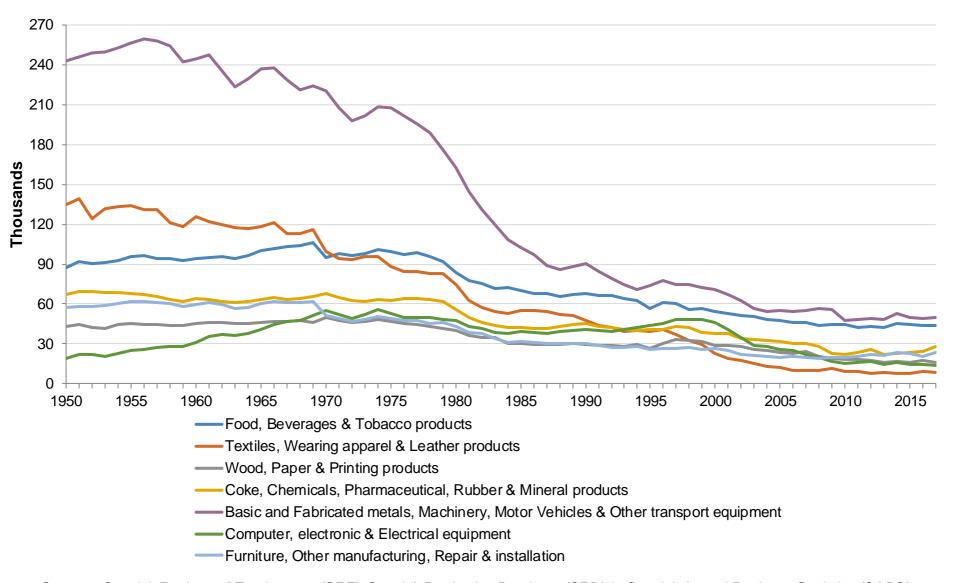

Labour Costs (SIC 2007) Current & Constant 2017 prices
- Scottish Manufacturing 1983-2017: Total Labour Costs by Industry Group Current prices
- Scottish Manufacturing 1983-2017: Total Labour Costs by Industry Group Constant 2017 prices
- Scottish Manufacturing 1983-2017: Total Labour Costs per Employee by Industry Group Constant 2017 prices
- Scottish Manufacturing 1998-2017: Purchases of goods and services Current & Constant 2017 prices
- Scottish Manufacturing 1998-2017: Purchases of goods and services by Industry Group Current prices
- Scottish Manufacturing 1998-2017: Purchases of goods and services by Industry Group Constant 2017 prices
- Scottish Manufacturing 1998-2017: Local Units by Industry Group





### Scottish Manufacturing 1950-2017: Employees by Industry Group (SIC 2007)



## Employees 1950-2017: Industry Groups as % of Scottish Manufacturing sector (SIC 2007)





#### **Employees 1950-2017: Industry Groups as % of Scottish Manufacturing sector (SIC 2007)**





Current & Constant 2017 prices









Constant 2017 prices (using UK GDP deflators)











## Gross Value Added 1976-2017: Industry Groups as % of Scottish Manufacturing sector (SIC 2007)









Current & Constant 2017 prices









Constant 2017 prices (using UK GDP deflators)









Current & Constant 2017 prices