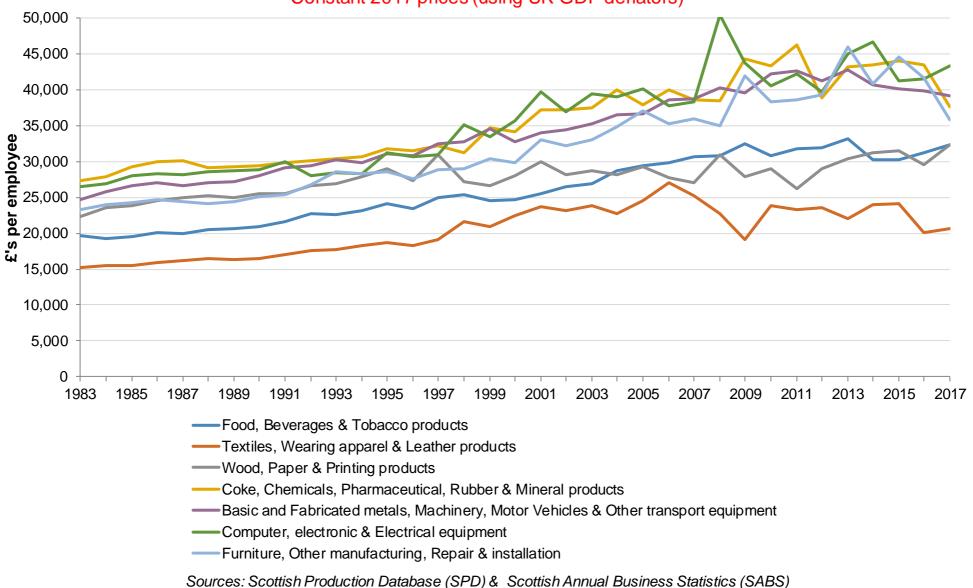

# Manufacturing Charts (on SIC 2007 basis): Historic figures from 1950 onwards

Office of the Chief Economic Adviser, Scottish Government

**June 2019** 

- Scottish Manufacturing 1950-2017: Employees
- Scottish Manufacturing 1950-2017: Employees by Industry Group
- Employees 1950-2017: Industry Groups as % of Scottish Manufacturing sector By Industry group by year
- Employees 1950-2017: Industry Groups as % of Scottish Manufacturing sector By year by Industry group
- Scottish Manufacturing 1979-2017: Total Turnover Current & Constant 2017 prices
- Scottish Manufacturing 1979-2017: Total Turnover by Industry Group Current prices
- Scottish Manufacturing 1979-2017: Total Turnover by Industry Group Constant 2017 prices
- Total Turnover 1979-2017: Industry Groups as % of Scottish Manufacturing sector
- Scottish Manufacturing 1976-2017: Gross Value Added by Industry Group Current prices
- Gross Value Added 1976-2017: Industry Groups as % of Scottish Manufacturing sector
- Scottish Manufacturing 1976-2017: Gross Value Added per Employee by Industry Group Constant 2017 prices
- Scottish Manufacturing 1983-2017: Total Labour Costs (SIC 2007) Current & Constant 2017 prices
- Scottish Manufacturing 1983-2017: Total Labour Costs by Industry Group Current prices
- Scottish Manufacturing 1983-2017: Total Labour Costs by Industry Group Constant 2017 prices
- Scottish Manufacturing 1983-2017: Total Labour Costs per Employee by Industry Group Constant 2017 prices
- Scottish Manufacturing 1998-2017: Purchases of goods and services Current & Constant 2017 prices
- Scottish Manufacturing 1998-2017: Purchases of goods and services by Industry Group Current prices
- Scottish Manufacturing 1998-2017: Purchases of goods and services by Industry Group Constant 2017 prices
- Scottish Manufacturing 1998-2017: Local Units by Industry Group