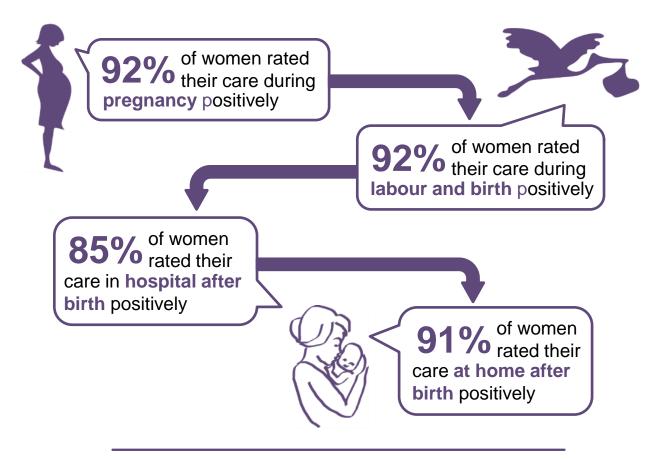

## **Survey Results**

Over 2,000 women from across Scotland responded to the last survey, telling us about their maternity journey from care during pregnancy through to care at home after birth. The results, published in **2015**, told us: