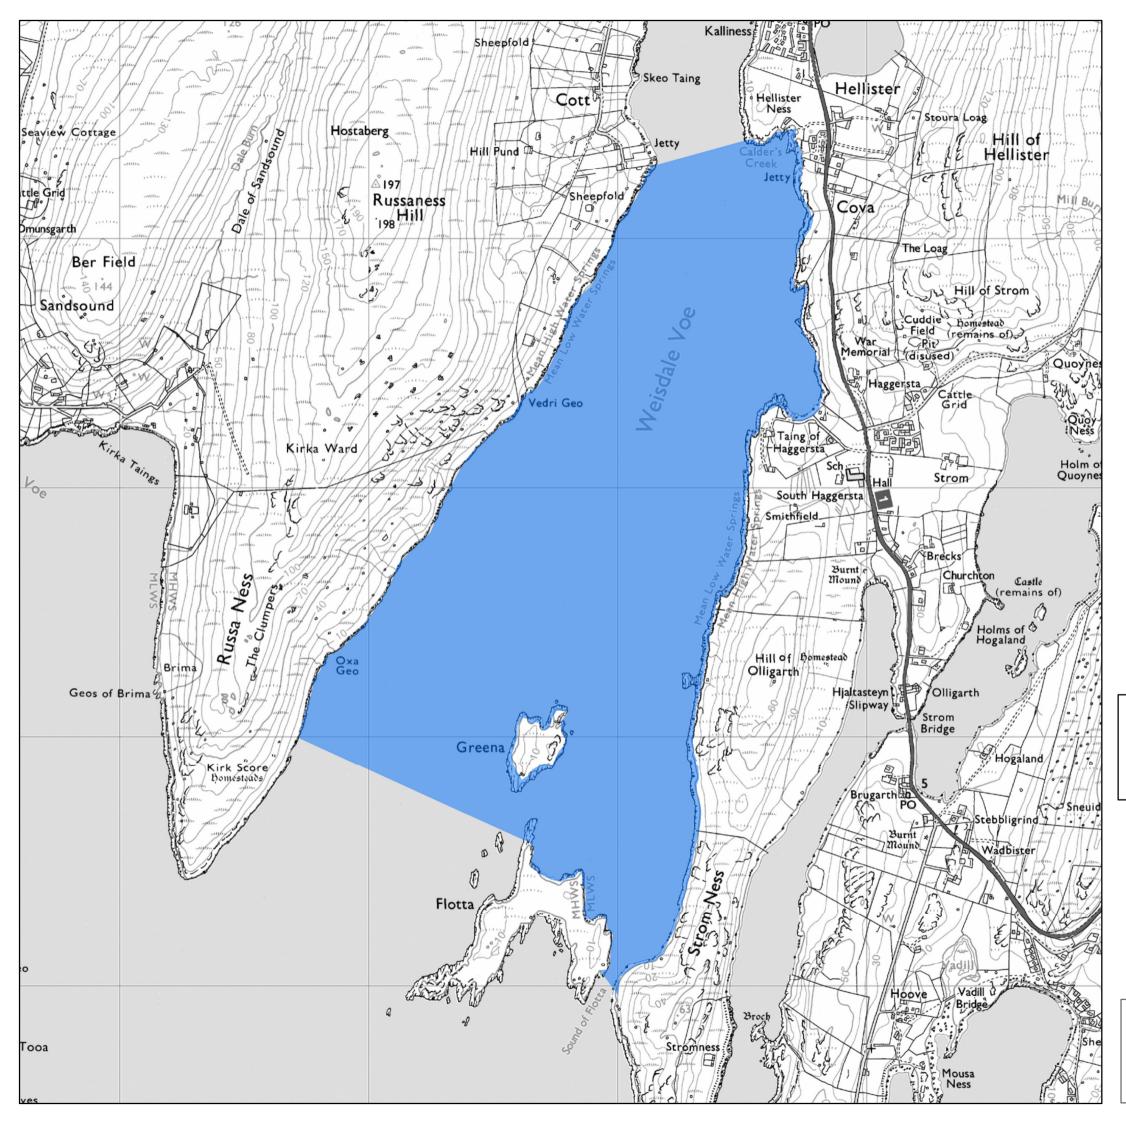

## Scotland River Basin District

Map 82 Weisdale Voe

Area identified as a shellfish water protected area

This map identifies an area of coastal water or transitional water within the Scotland River Basin District for the purposes of the Water Environment (Shellfish Water Protected Areas: Designation) (Scotland) Order 2013. The Order designates this area of coastal water or transitional water as a shellfish water protected area for the purposes of Part 1 of the Water Environment and Water Services Act (Scotland) 2003.

Sources: Shellfish Waters, Scottish Government 2013 © Crown copyright and database right (2013). All rights reserved. Ordnance Survey Licence number 100024655 Scottish Government GI Science & Analysis Team November 2013, Job: 5362ac