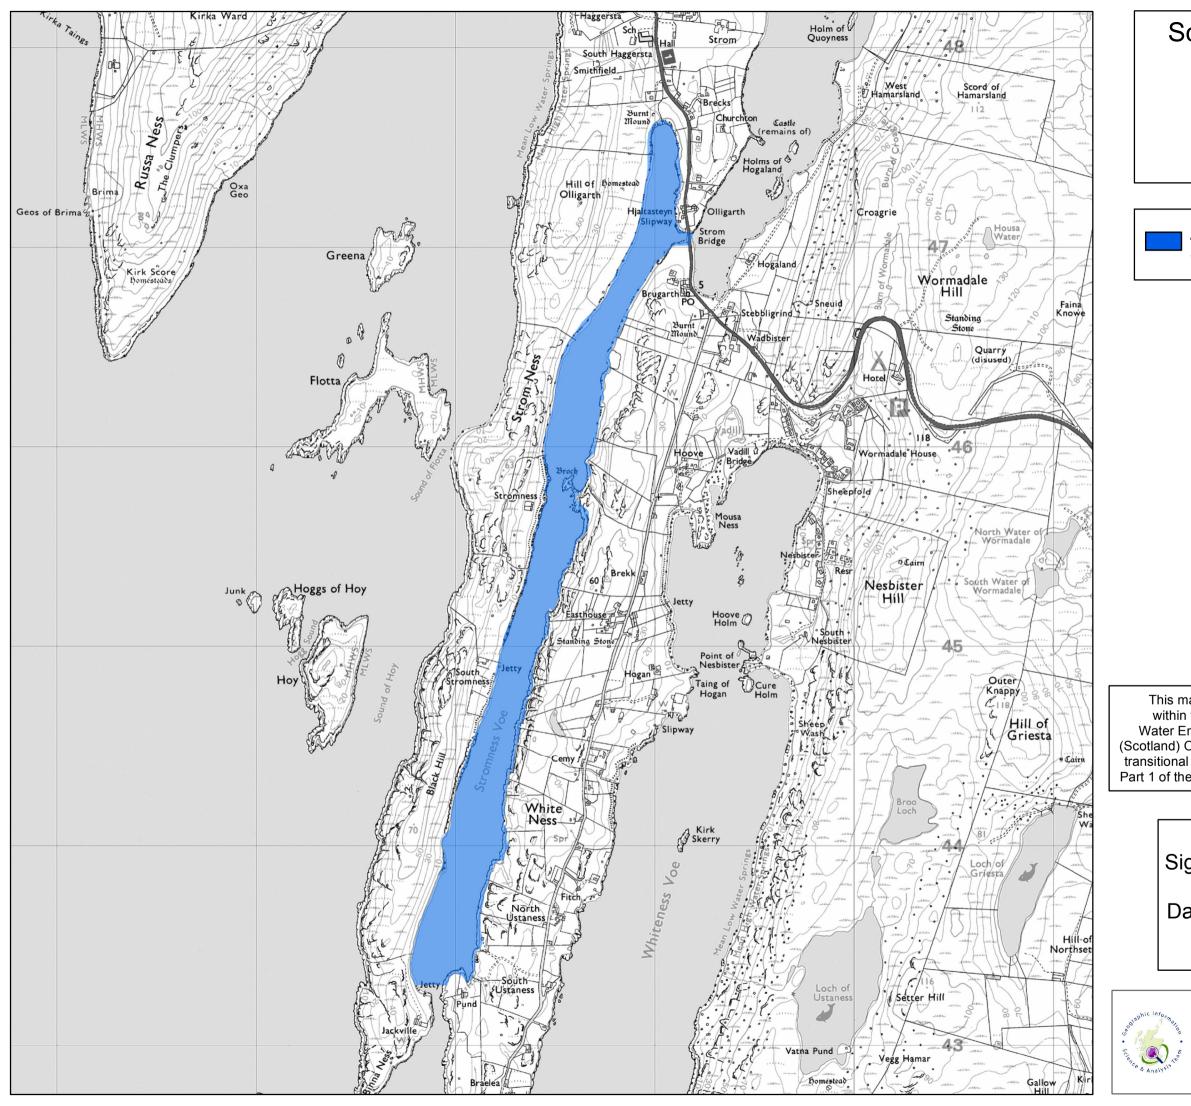

## Scotland River Basin District

## Map 76

## Stromness Voe

## Area identified as a shellfish water protected area

This map identifies an area of coastal water or transitional water within the Scotland River Basin District for the purposes of the Water Environment (Shellfish Water Protected Areas: Designation) (Scotland) Order 2013. The Order designates this area of coastal water or transitional water as a shellfish water protected area for the purposes of Part 1 of the Water Environment and Water Services Act (Scotland) 2003.