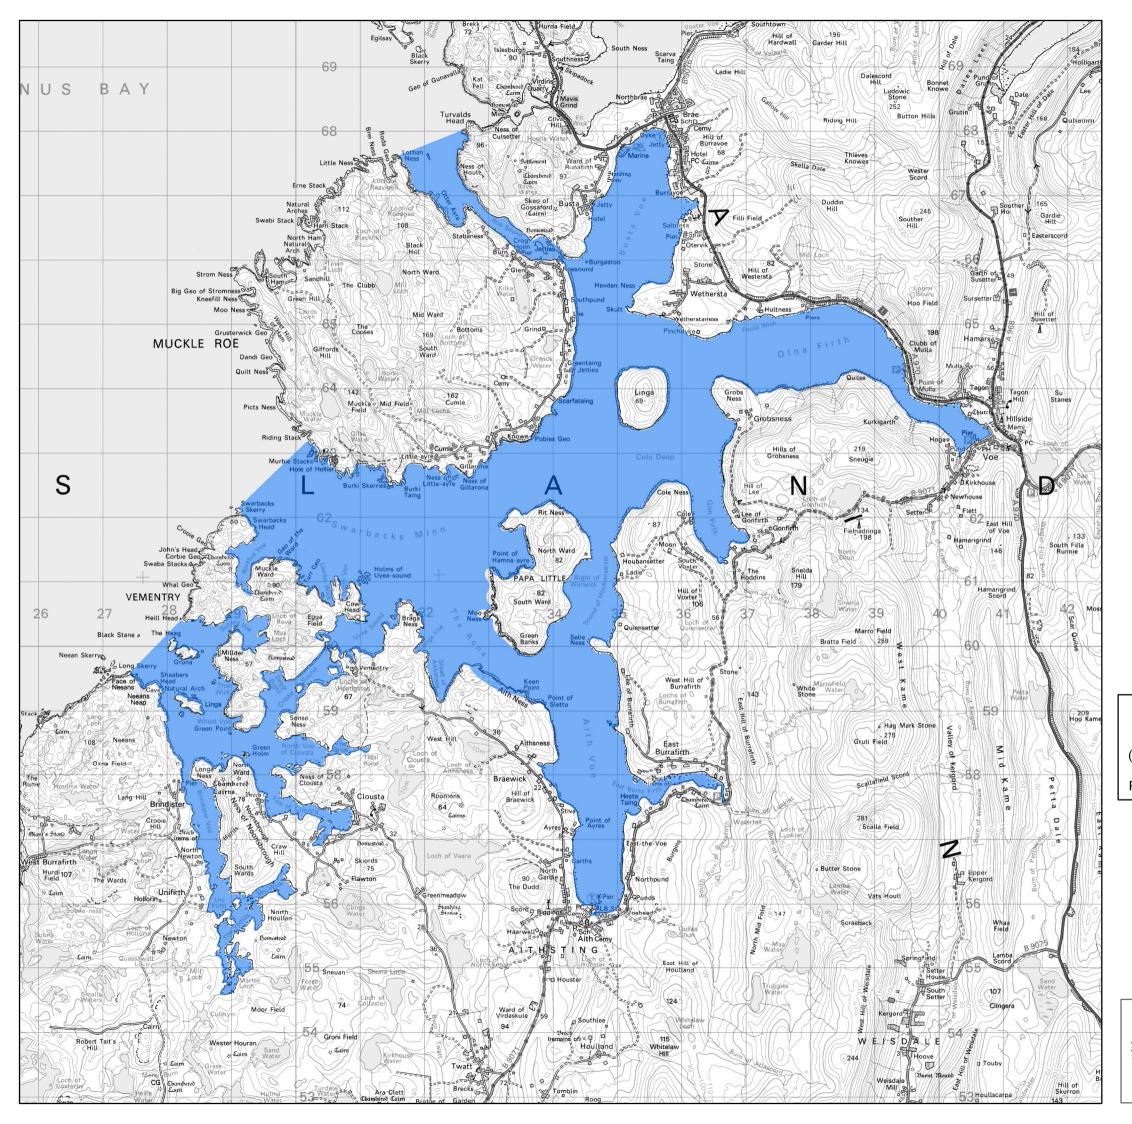

## Scotland River Basin District

Map 65 Muckle Roe Area

This map identifies an area of coastal water or transitional water within the Scotland River Basin District for the purposes of the Water Environment (Shellfish Water Protected Areas: Designation) (Scotland) Order 2013. The Order designates this area of coastal water or transitional water as a shellfish water protected area for the purposes of Part 1 of the Water Environment and Water Services Act (Scotland) 2003.