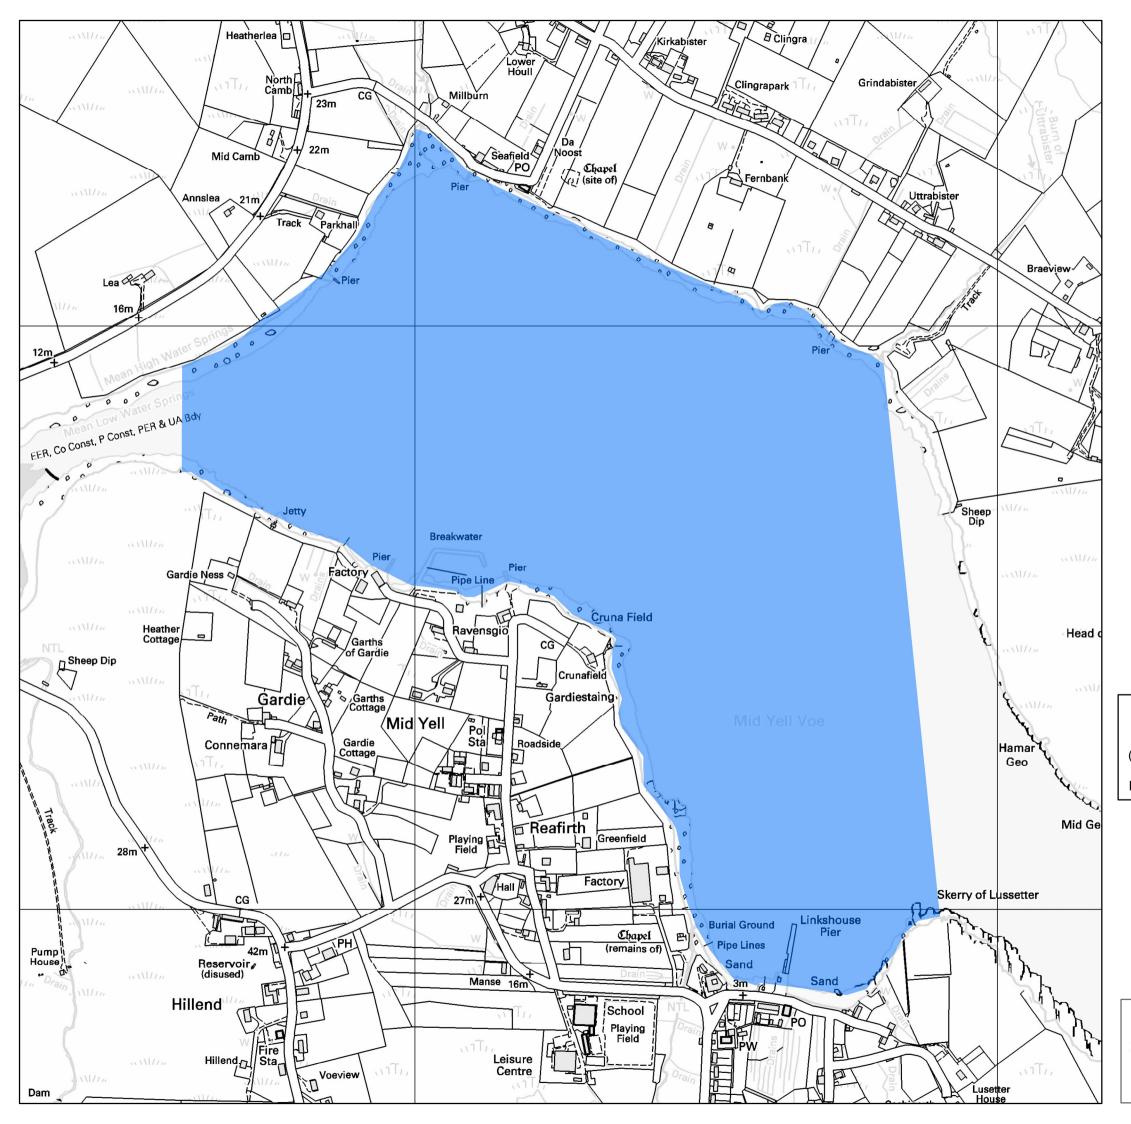

## Scotland River Basin District

Map 64
Mid Yell Voe

This map identifies an area of coastal water or transitional water within the Scotland River Basin District for the purposes of the Water Environment (Shellfish Water Protected Areas: Designation) (Scotland) Order 2013. The Order designates this area of coastal water or transitional water as a shellfish water protected area for the purposes of Part 1 of the Water Environment and Water Services Act (Scotland) 2003.

Sources: Shellfish Waters, Scottish Government 2013 © Crown copyright and database right (2013). All rights reserved. Ordnance Survey Licence number 100024655 Scottish Government GI Science & Analysis Team November 2013, Job: 5362ac