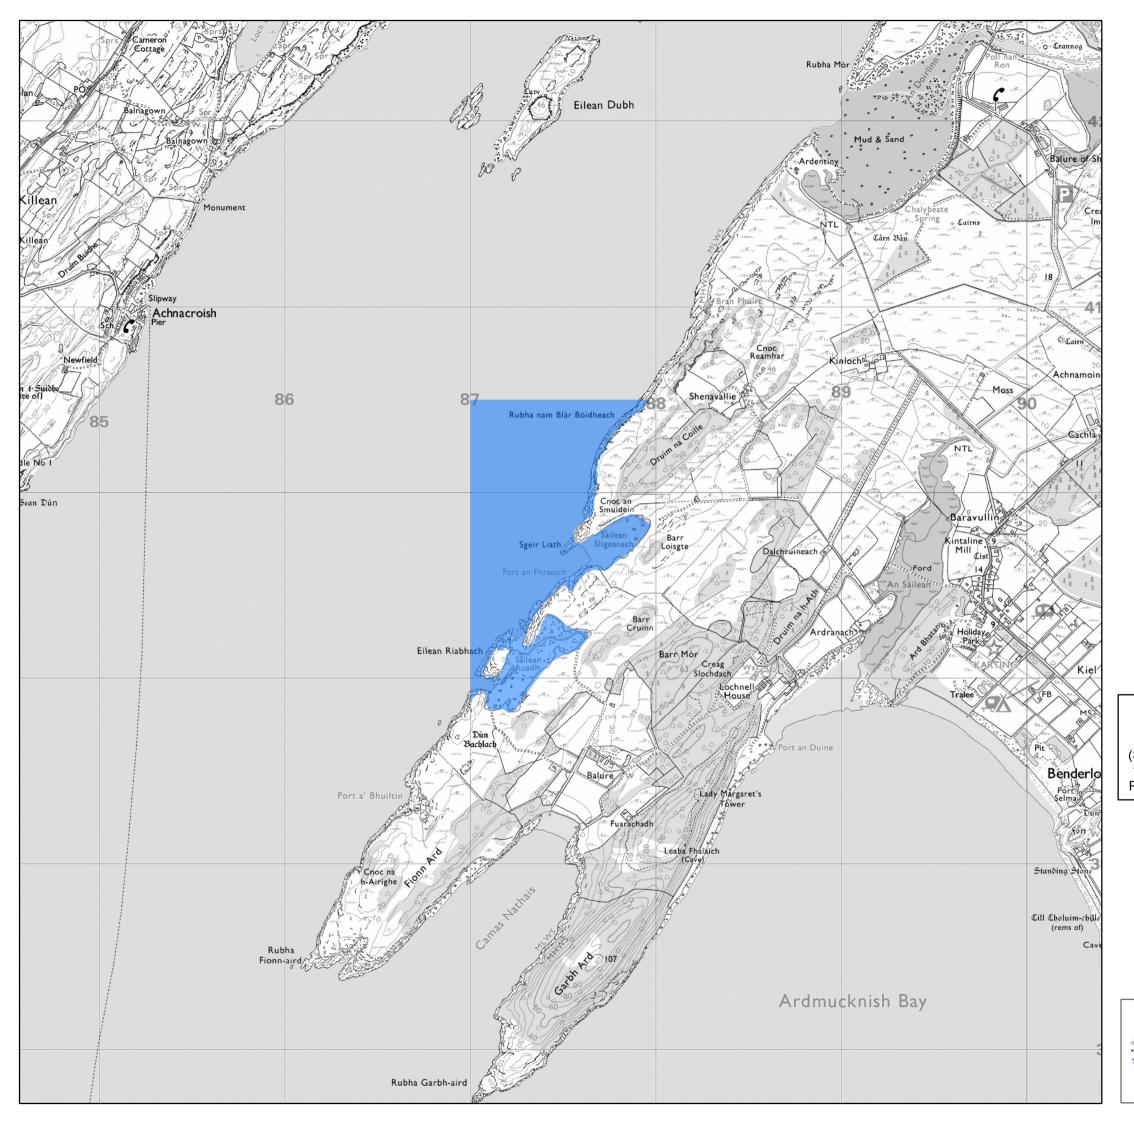

## Scotland River Basin District

Map 63 Lynn of Lorn

This map identifies an area of coastal water or transitional water within the Scotland River Basin District for the purposes of the Water Environment (Shellfish Water Protected Areas: Designation) (Scotland) Order 2013. The Order designates this area of coastal water or transitional water as a shellfish water protected area for the purposes of Part 1 of the Water Environment and Water Services Act (Scotland) 2003.