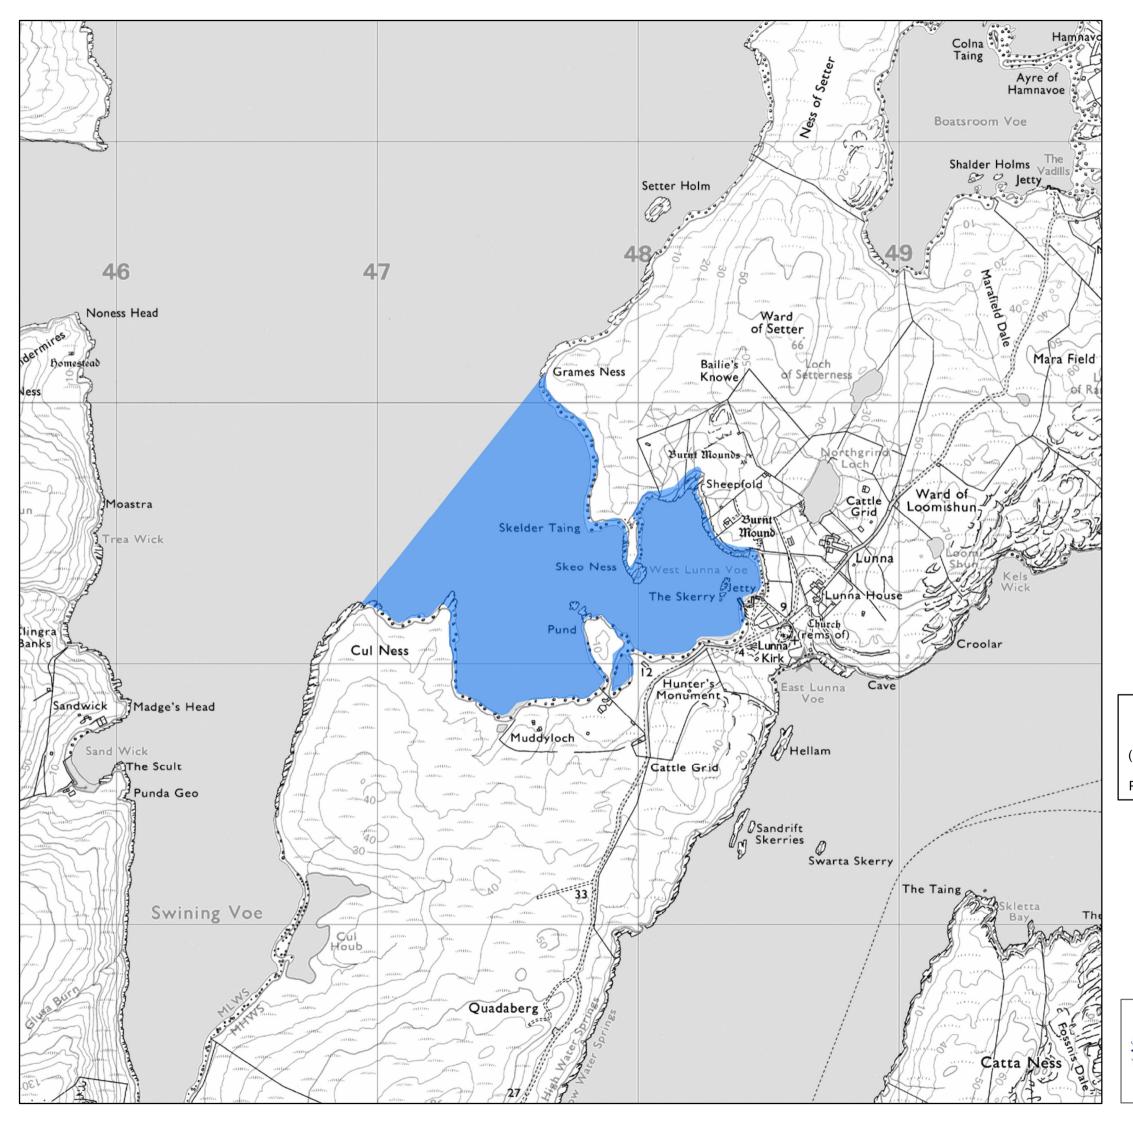

## Scotland River Basin District

Map 62

Lunna

This map identifies an area of coastal water or transitional water within the Scotland River Basin District for the purposes of the Water Environment (Shellfish Water Protected Areas: Designation) (Scotland) Order 2013. The Order designates this area of coastal water or transitional water as a shellfish water protected area for the purposes of Part 1 of the Water Environment and Water Services Act (Scotland) 2003.

Sources: Shellfish Waters, Scottish Government 2013 © Crown copyright and database right (2013). All rights reserved. Ordnance Survey Licence number 100024655 Scottish Government GI Science & Analysis Team November 2013, Job: 5362ac