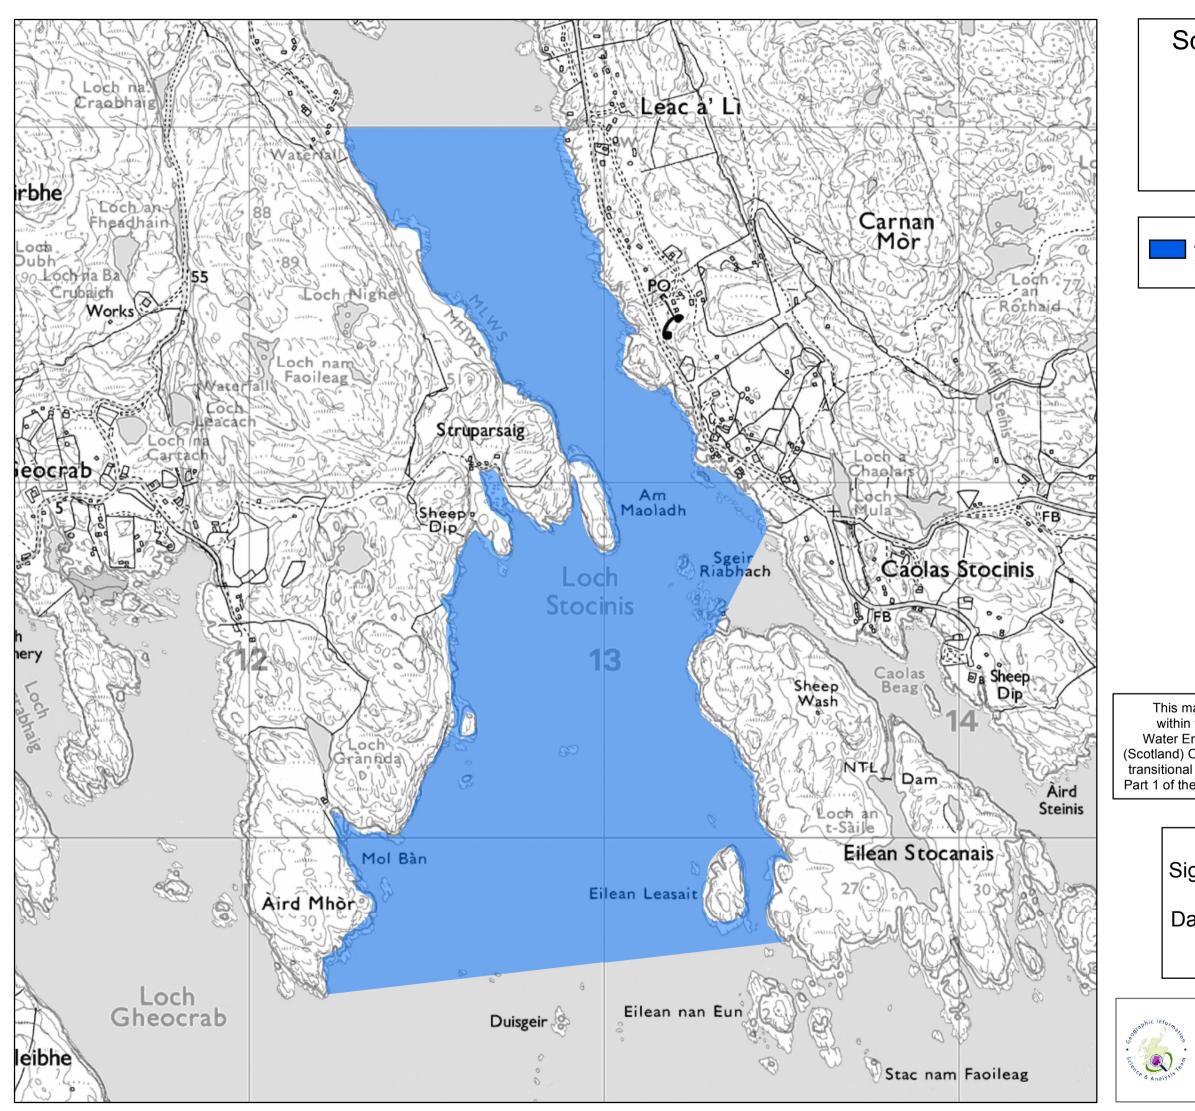

## Loch Stockinish

## Area identified as a shellfish water protected area

This map identifies an area of coastal water or transitional water within the Scotland River Basin District for the purposes of the Water Environment (Shellfish Water Protected Areas: Designation) (Scotland) Order 2013. The Order designates this area of coastal water or transitional water as a shellfish water protected area for the purposes of Part 1 of the Water Environment and Water Services Act (Scotland) 2003.