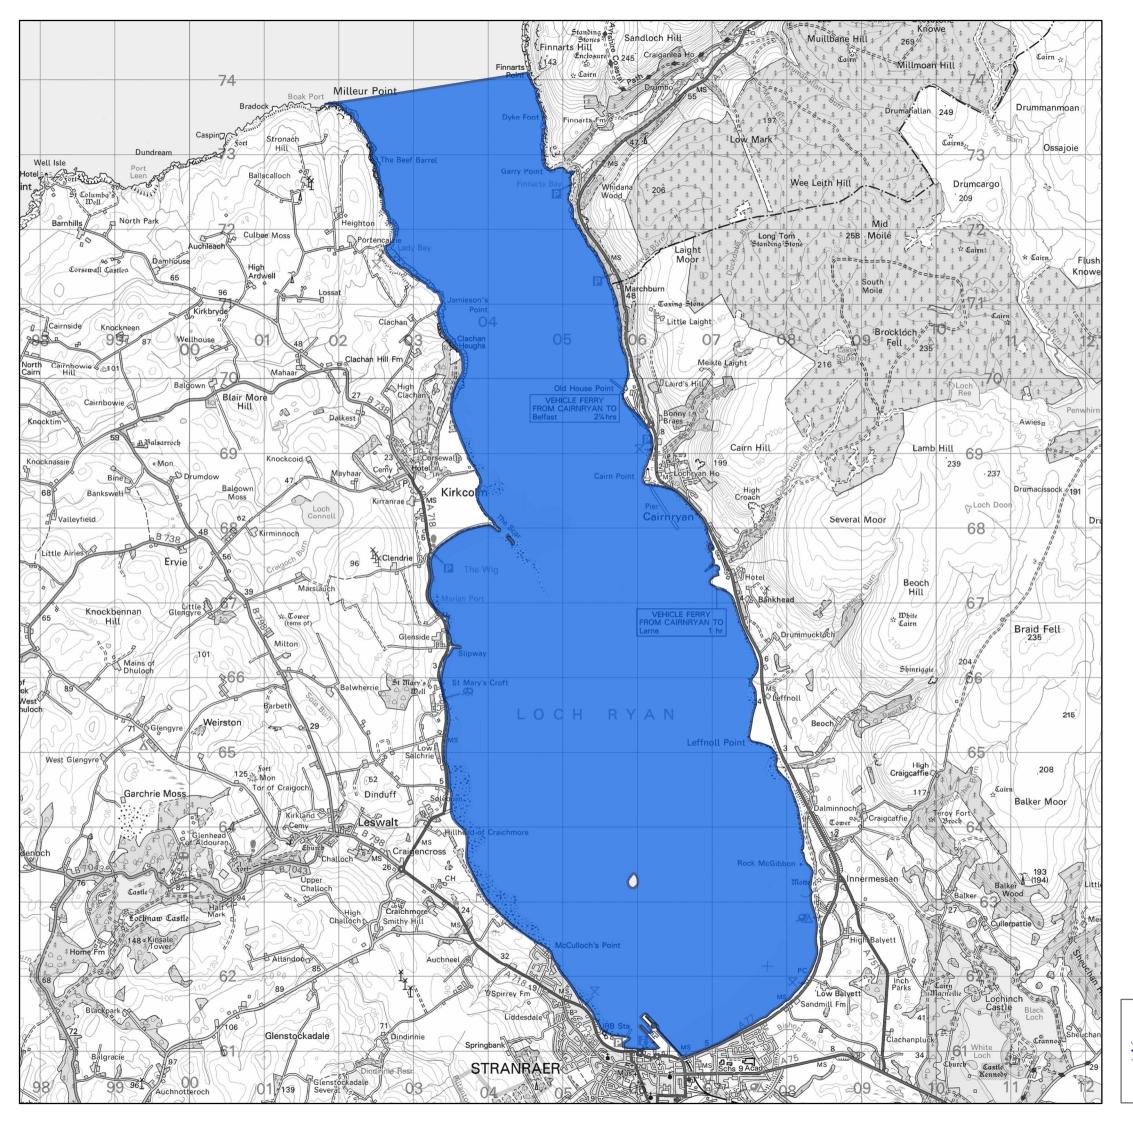

## Solway Tweed River Basin District

Мар

Loch Ryan

Area identified as a shellfish water protected area

This map identifies an area of coastal water within the Solway Tweed River Basin District for the purposes of the Water Environment (Shellfish Water Protected Areas: Designation) (Scotland) Order 2016.

This Order designates this area of coastal water as a shellfish water protected area for the purposes of Part 1 of the Water Environment and Water Services (Scotland) Act 2003 as applied by regulation 5 of the Water Environment (Water Framework Directive) (Solway Tweed River Basin District) Regulations 2004.

Sources: Shellfish Waters, Scottish Government 2013 © Crown copyright and database right (2016). All rights reserved. Ordnance Survey Licence number 100024655 Scottish Government GI Science & Analysis Team November 2016, Job: 5786ab