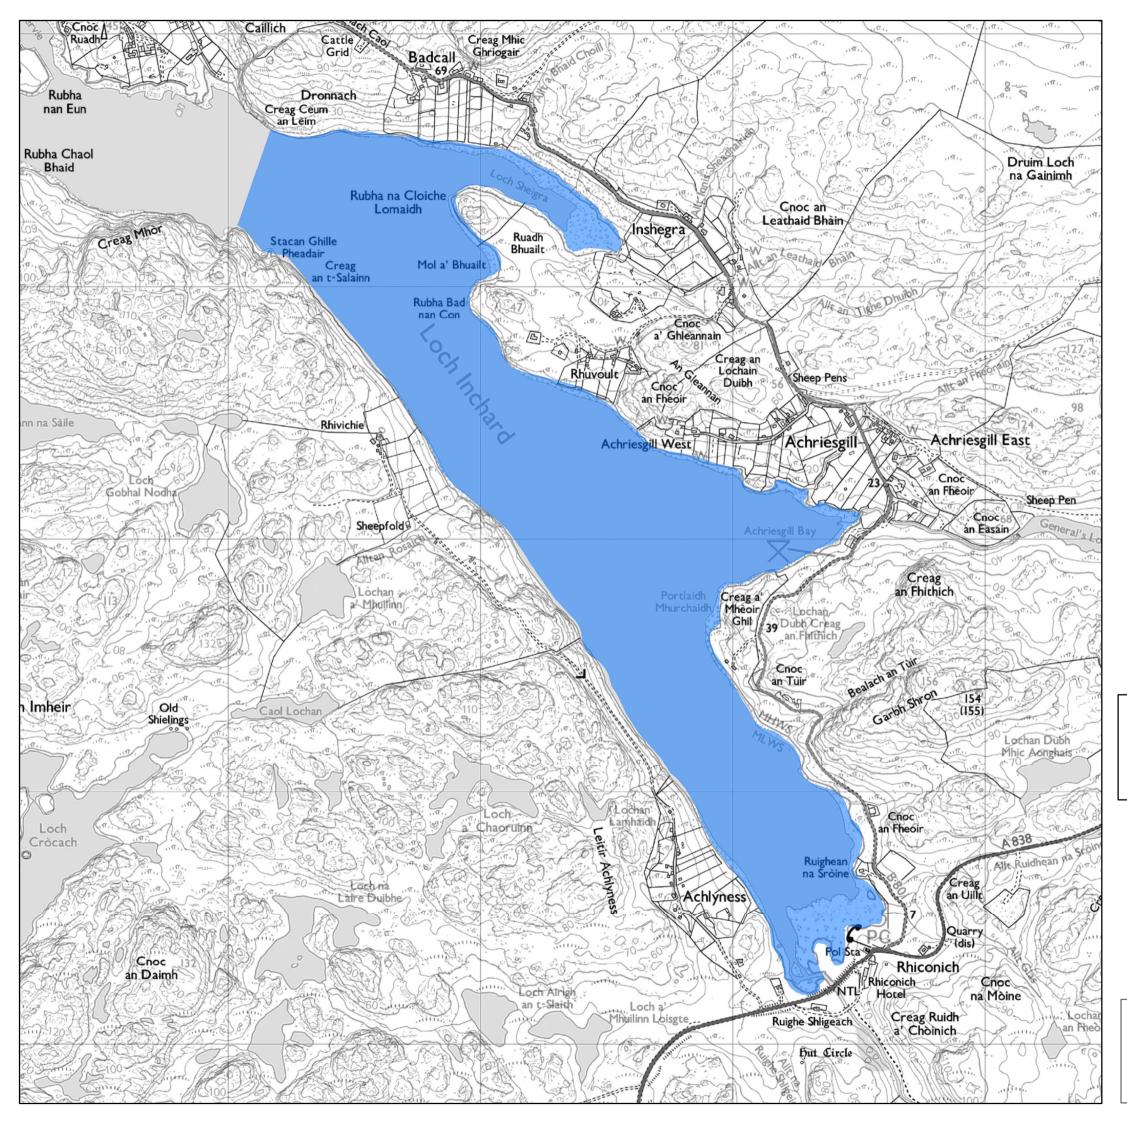

## Scotland River Basin District

Map 43
Loch Inchard

This map identifies an area of coastal water or transitional water within the Scotland River Basin District for the purposes of the Water Environment (Shellfish Water Protected Areas: Designation) (Scotland) Order 2013. The Order designates this area of coastal water or transitional water as a shellfish water protected area for the purposes of Part 1 of the Water Environment and Water Services Act (Scotland) 2003.