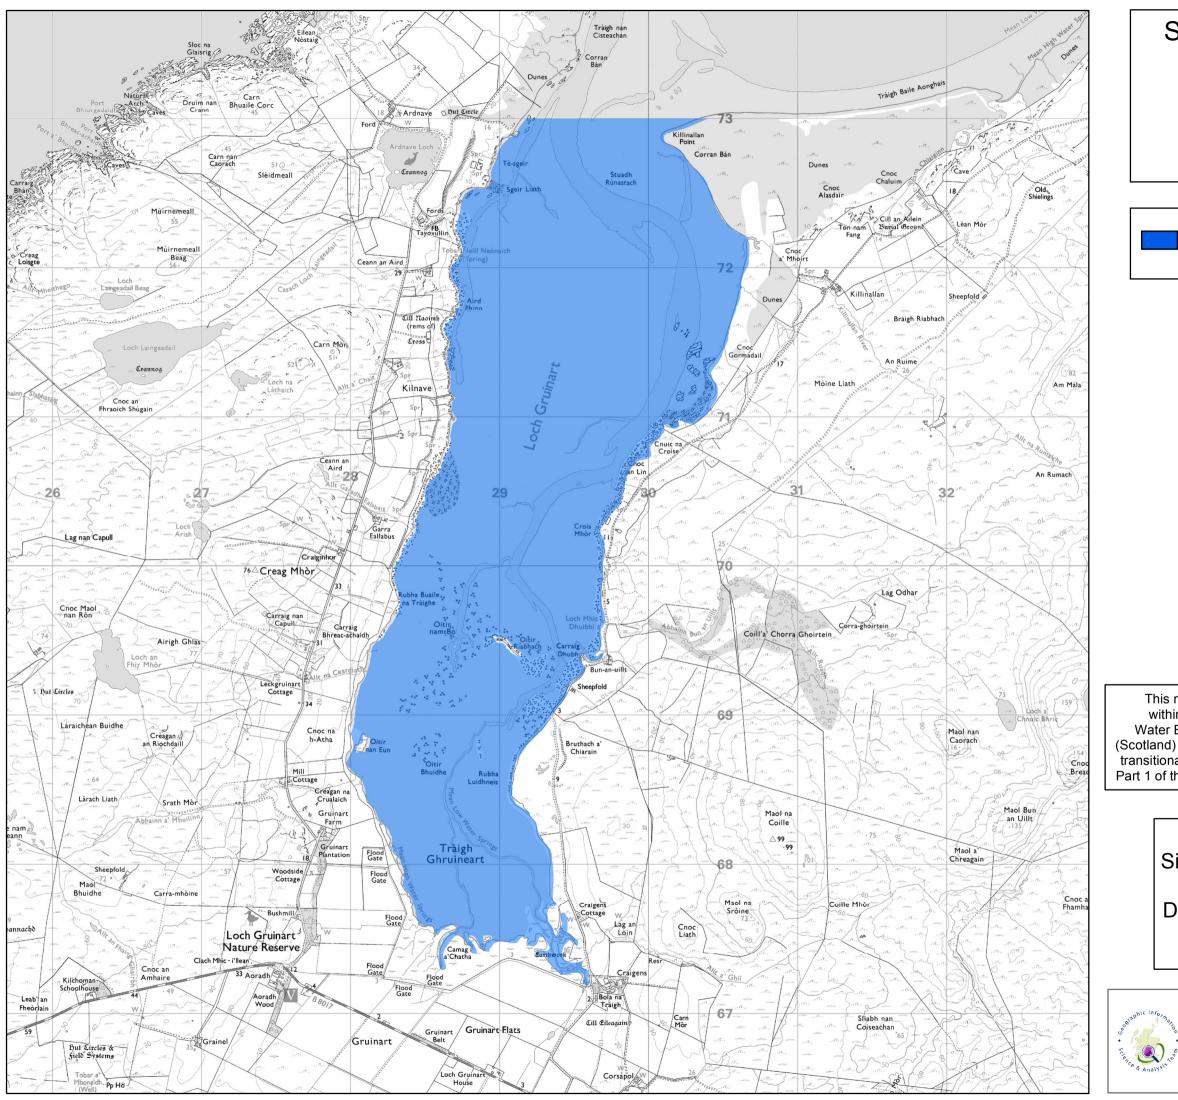

## Loch Gruinart

## Area identified as a shellfish water protected area

This map identifies an area of coastal water or transitional water within the Scotland River Basin District for the purposes of the Water Environment (Shellfish Water Protected Areas: Designation) (Scotland) Order 2013. The Order designates this area of coastal water or transitional water as a shellfish water protected area for the purposes of Part 1 of the Water Environment and Water Services Act (Scotland) 2003.