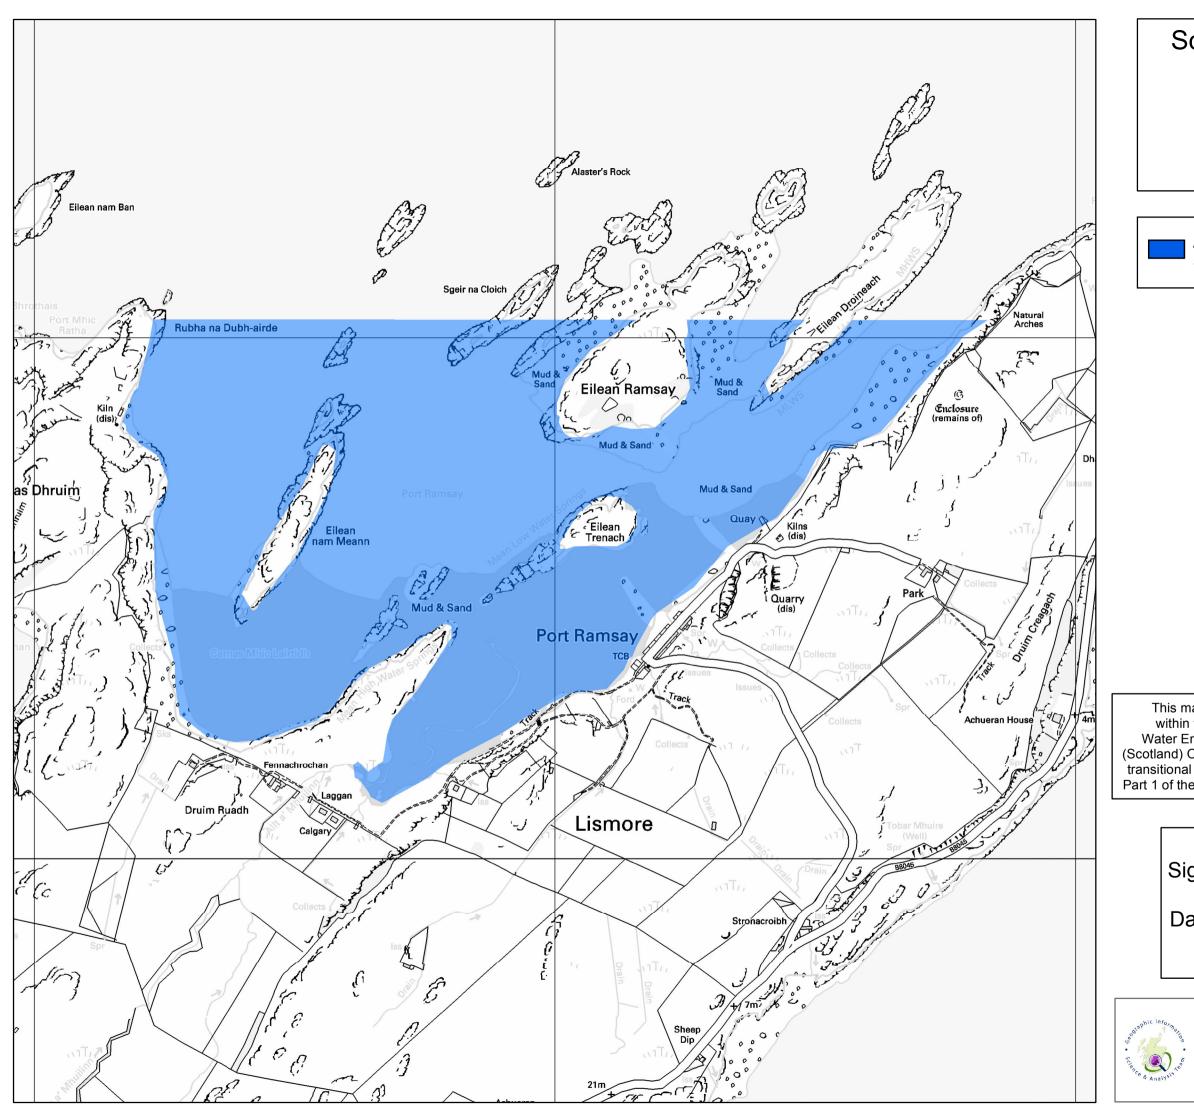

## Lismore

## Area identified as a shellfish water protected area

This map identifies an area of coastal water or transitional water within the Scotland River Basin District for the purposes of the Water Environment (Shellfish Water Protected Areas: Designation) (Scotland) Order 2013. The Order designates this area of coastal water or transitional water as a shellfish water protected area for the purposes of Part 1 of the Water Environment and Water Services Act (Scotland) 2003.