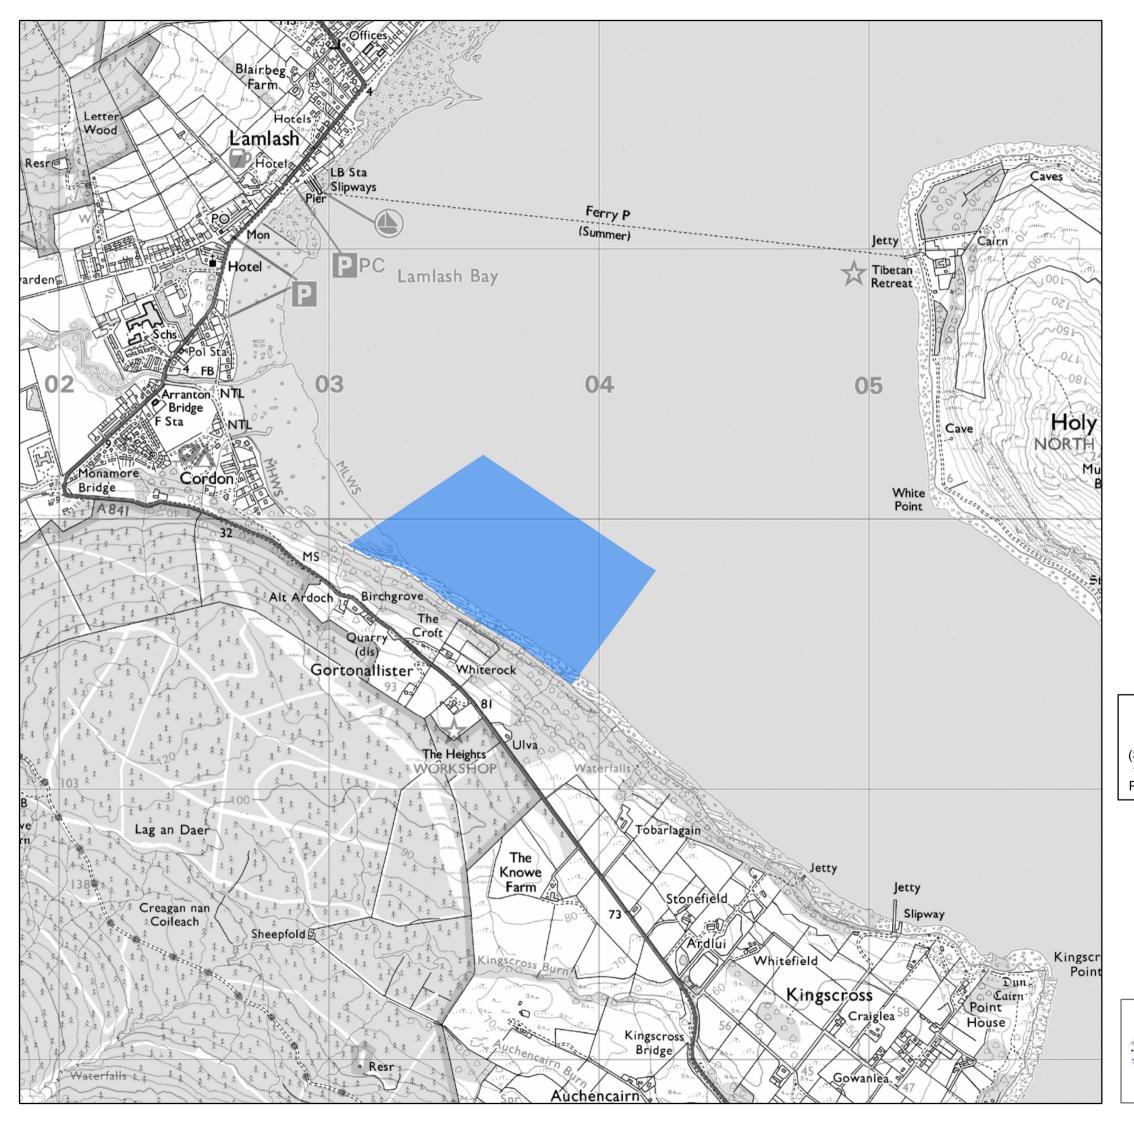

## Scotland River Basin District

Map 24

Lamlash

This map identifies an area of coastal water or transitional water within the Scotland River Basin District for the purposes of the Water Environment (Shellfish Water Protected Areas: Designation) (Scotland) Order 2013. The Order designates this area of coastal water or transitional water as a shellfish water protected area for the purposes of Part 1 of the Water Environment and Water Services Act (Scotland) 2003.