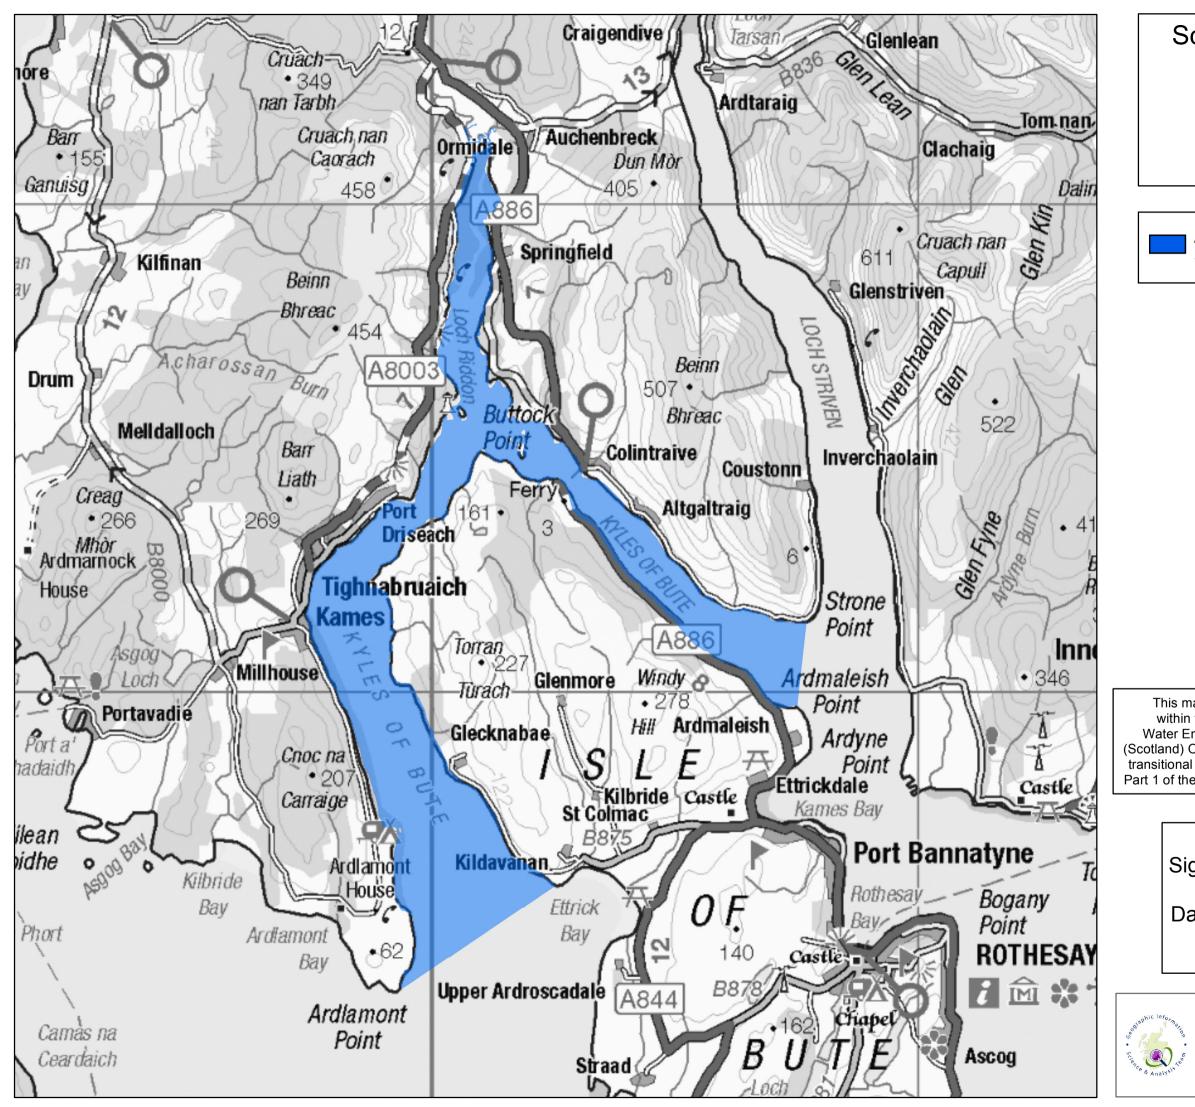

## Scotland River Basin District

## Map 23

## Kyles of Bute

## Area identified as a shellfish water protected area

This map identifies an area of coastal water or transitional water within the Scotland River Basin District for the purposes of the Water Environment (Shellfish Water Protected Areas: Designation) (Scotland) Order 2013. The Order designates this area of coastal water or transitional water as a shellfish water protected area for the purposes of Part 1 of the Water Environment and Water Services Act (Scotland) 2003.