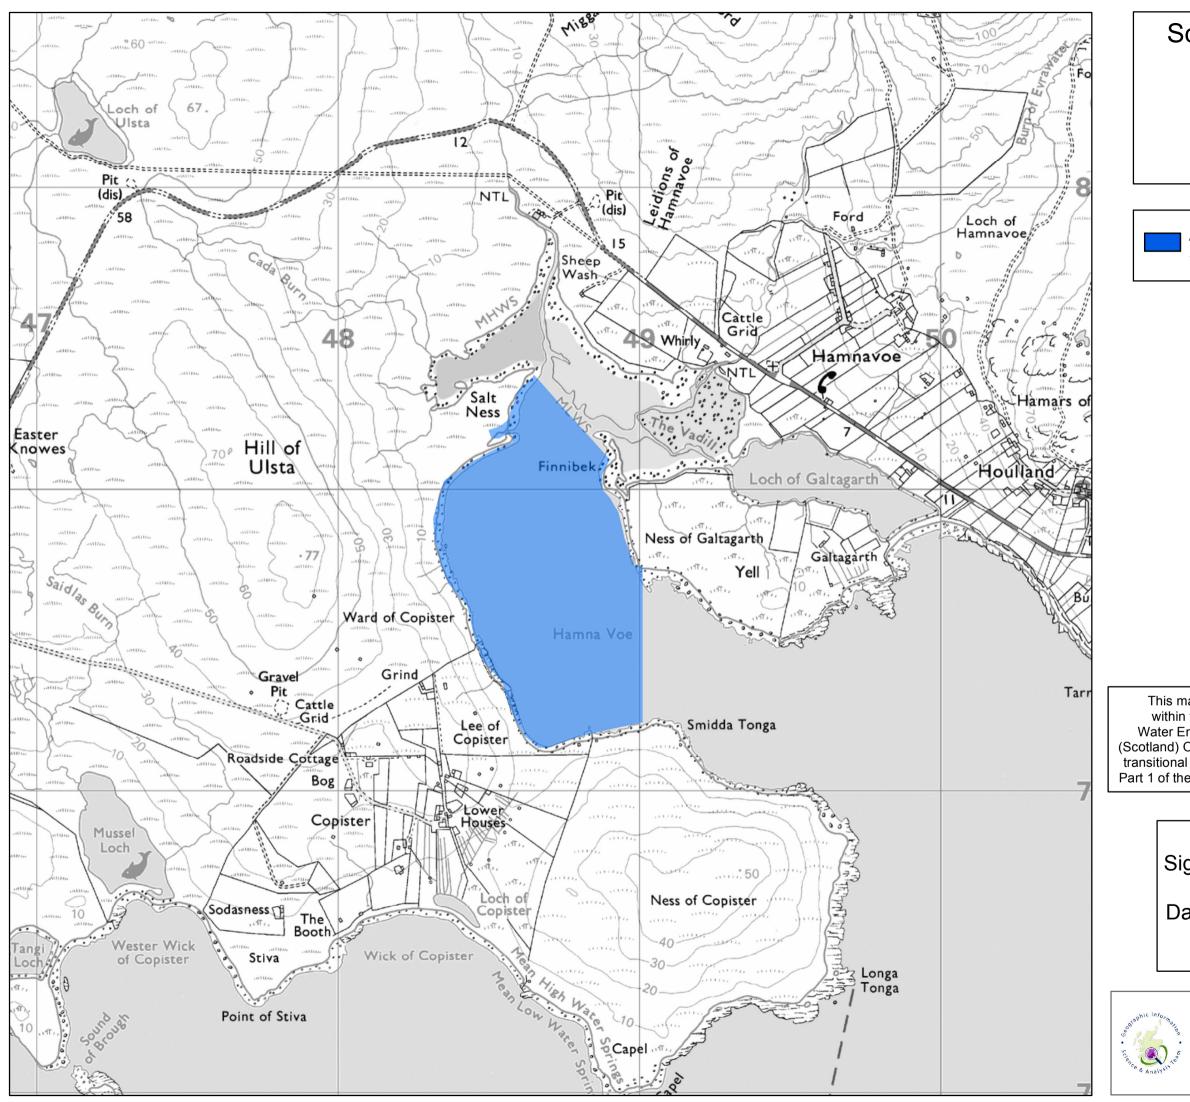

## Scotland River Basin District

## Map 18

## Hamna Voe

## Area identified as a shellfish water protected area

This map identifies an area of coastal water or transitional water within the Scotland River Basin District for the purposes of the Water Environment (Shellfish Water Protected Areas: Designation) (Scotland) Order 2013. The Order designates this area of coastal water or transitional water as a shellfish water protected area for the purposes of Part 1 of the Water Environment and Water Services Act (Scotland) 2003.

Signed \_\_\_\_\_\_ Dated \_\_\_\_\_\_ A member of the staff of the Scottish Ministers

Sources: Shellfish Waters, Scottish Government 2013 © Crown copyright and database right (2013). All rights reserved. Ordnance Survey Licence number 100024655 Scottish Government GI Science & Analysis Team November 2013, Job: 5362ac