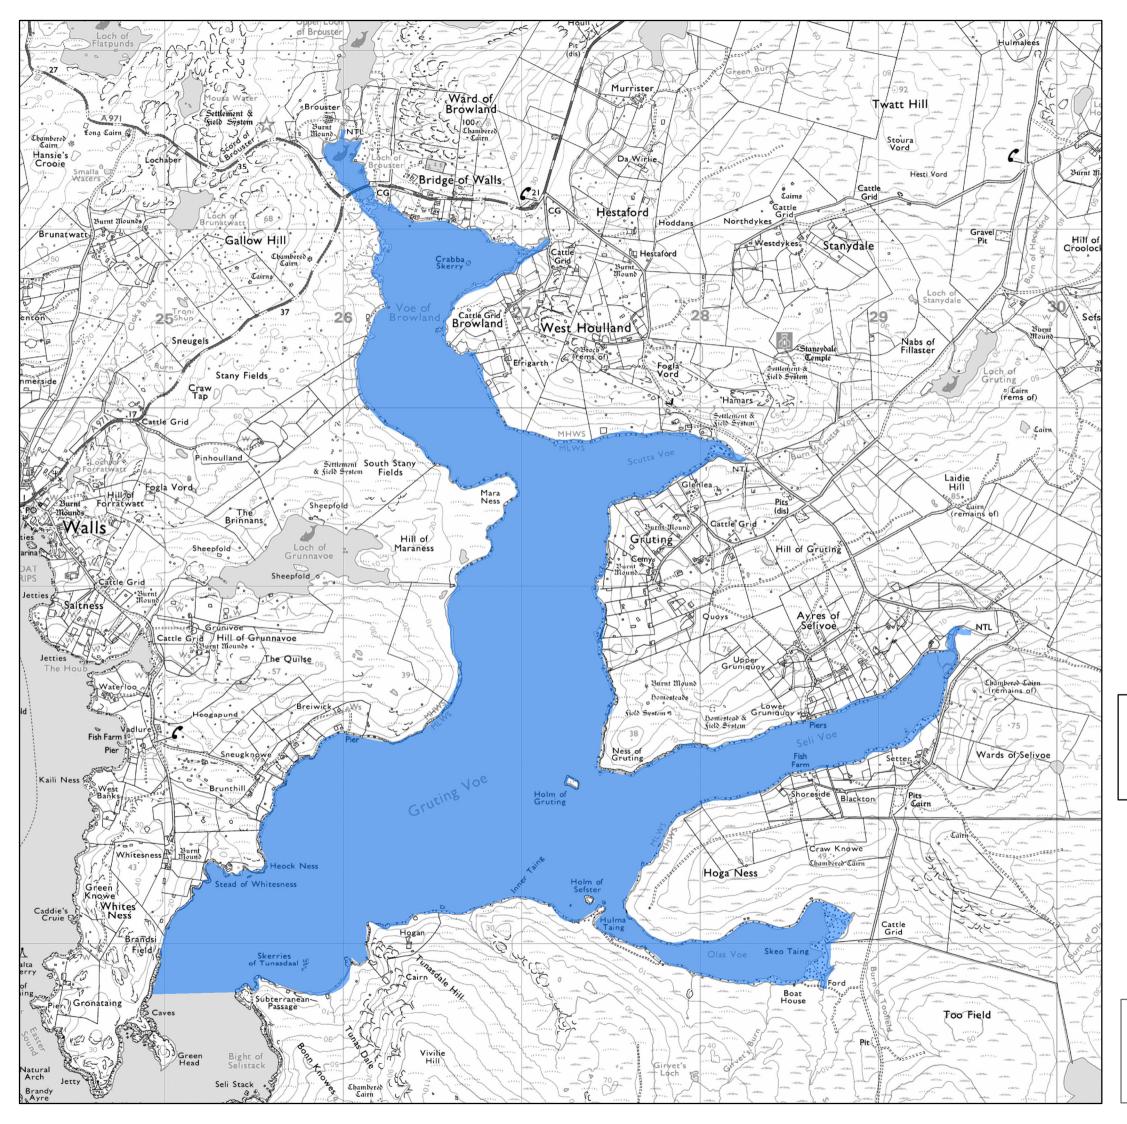

## Scotland River Basin District

Map 17
Gruting Voe

This map identifies an area of coastal water or transitional water within the Scotland River Basin District for the purposes of the Water Environment (Shellfish Water Protected Areas: Designation) (Scotland) Order 2013. The Order designates this area of coastal water or transitional water as a shellfish water protected area for the purposes of Part 1 of the Water Environment and Water Services Act (Scotland) 2003.

Sources: Shellfish Waters, Scottish Government 2013 © Crown copyright and database right (2013). All rights reserved. Ordnance Survey Licence number 100024655 Scottish Government GI Science & Analysis Team November 2013, Job: 5362ac