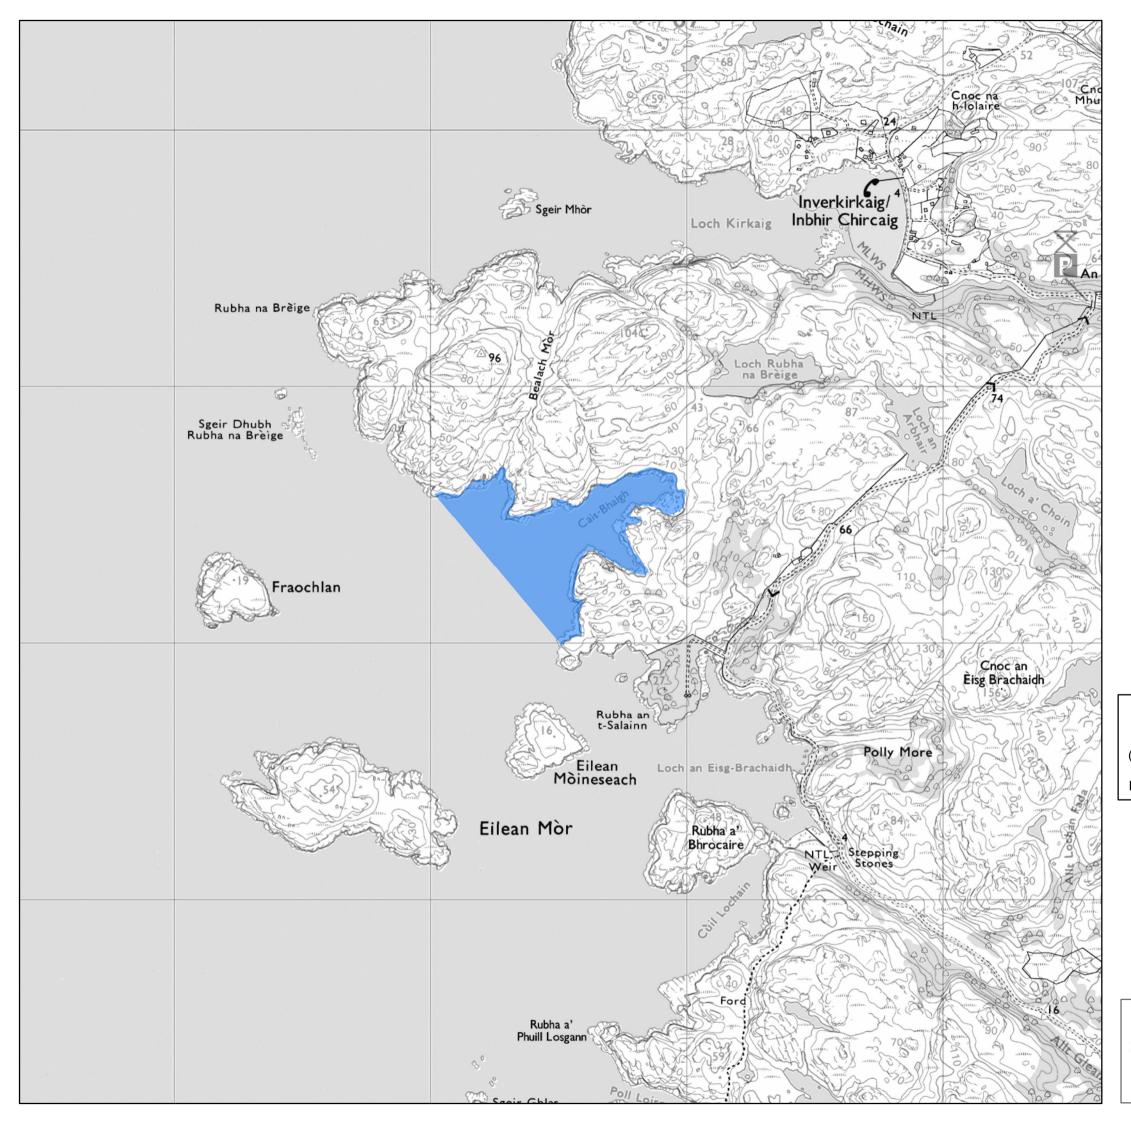

## Scotland River Basin District

Map 7

Cais - bhaigh, Enard Bay

This map identifies an area of coastal water or transitional water within the Scotland River Basin District for the purposes of the Water Environment (Shellfish Water Protected Areas: Designation) (Scotland) Order 2013. The Order designates this area of coastal water or transitional water as a shellfish water protected area for the purposes of Part 1 of the Water Environment and Water Services Act (Scotland) 2003.

Sources: Shellfish Waters, Scottish Government 2013 © Crown copyright and database right (2013). All rights reserved. Ordnance Survey Licence number 100024655 Scottish Government GI Science & Analysis Team November 2013, Job: 5362ac