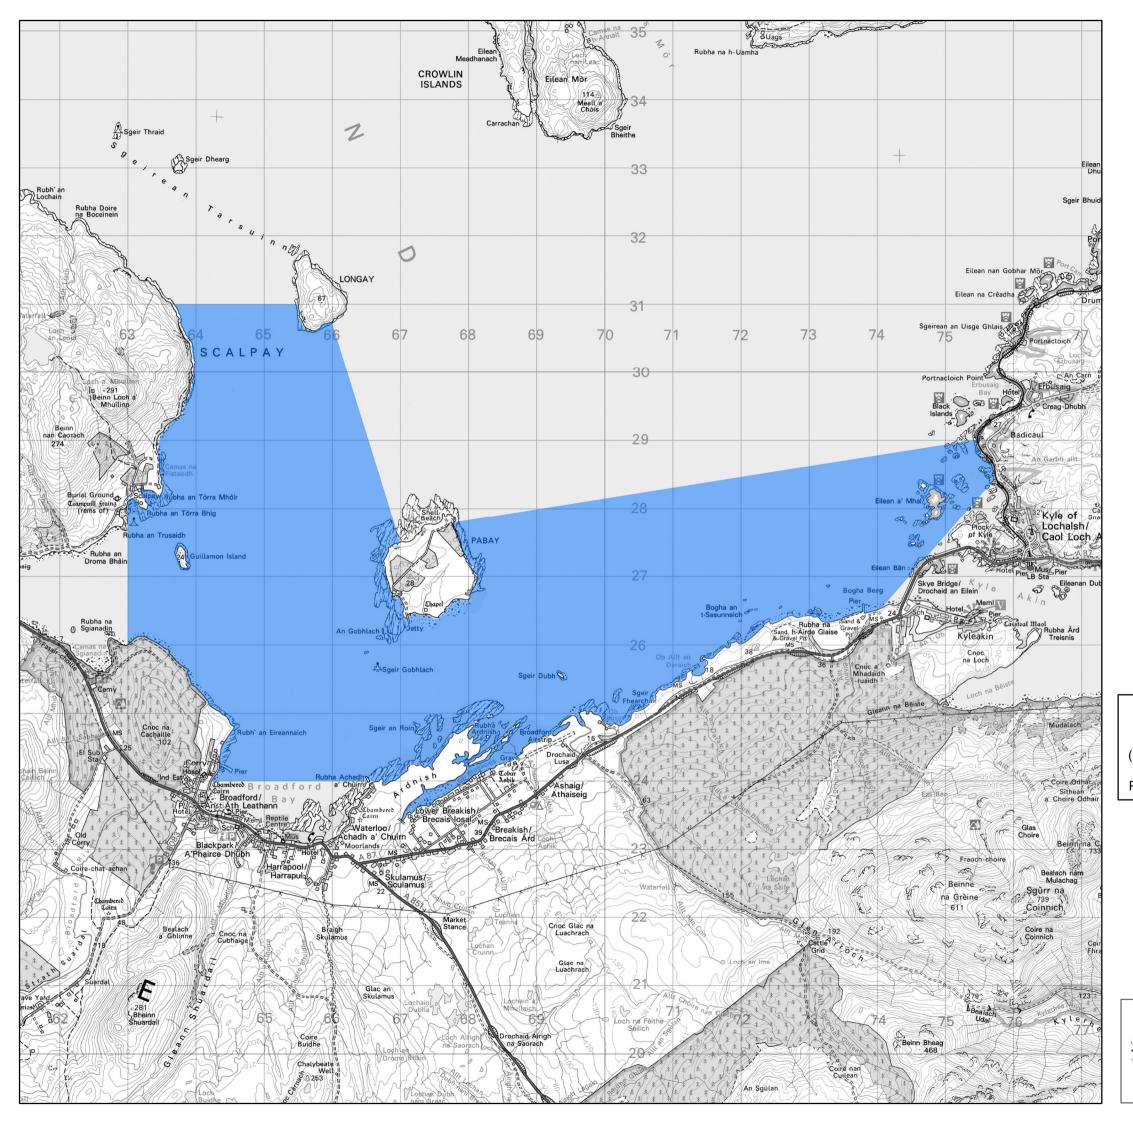

Scotland River Basin District

Map 6
Broadford Bay and Kyle Area

Area identified as a shellfish water protected area

This map identifies an area of coastal water or transitional water within the Scotland River Basin District for the purposes of the Water Environment (Shellfish Water Protected Areas: Designation) (Scotland) Order 2013. The Order designates this area of coastal water or transitional water as a shellfish water protected area for the purposes of Part 1 of the Water Environment and Water Services Act (Scotland) 2003.

Sources: Shellfish Waters, Scottish Government 2013 © Crown copyright and database right (2013). All rights reserved. Ordnance Survey Licence number 100024655 Scottish Government GI Science & Analysis Team November 2013, Job: 5362ac