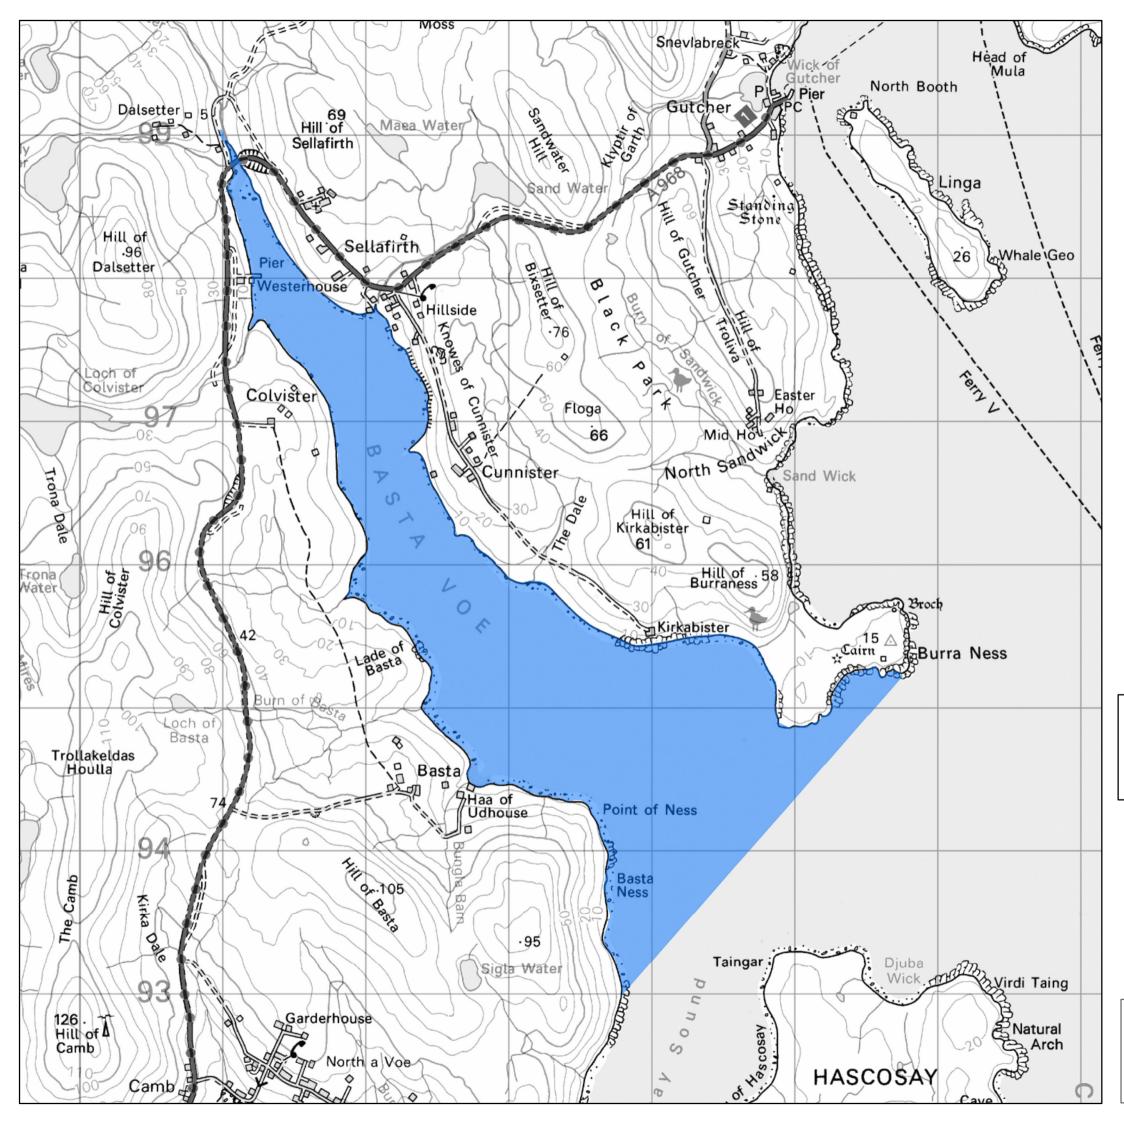

## Scotland River Basin District

Map 4
Basta Voe, Yell

This map identifies an area of coastal water or transitional water within the Scotland River Basin District for the purposes of the Water Environment (Shellfish Water Protected Areas: Designation) (Scotland) Order 2013. The Order designates this area of coastal water or transitional water as a shellfish water protected area for the purposes of Part 1 of the Water Environment and Water Services Act (Scotland) 2003.

Sources: Shellfish Waters, Scottish Government 2013 © Crown copyright and database right (2013). All rights reserved. Ordnance Survey Licence number 100024655 Scottish Government GI Science & Analysis Team November 2013, Job: 5362ac