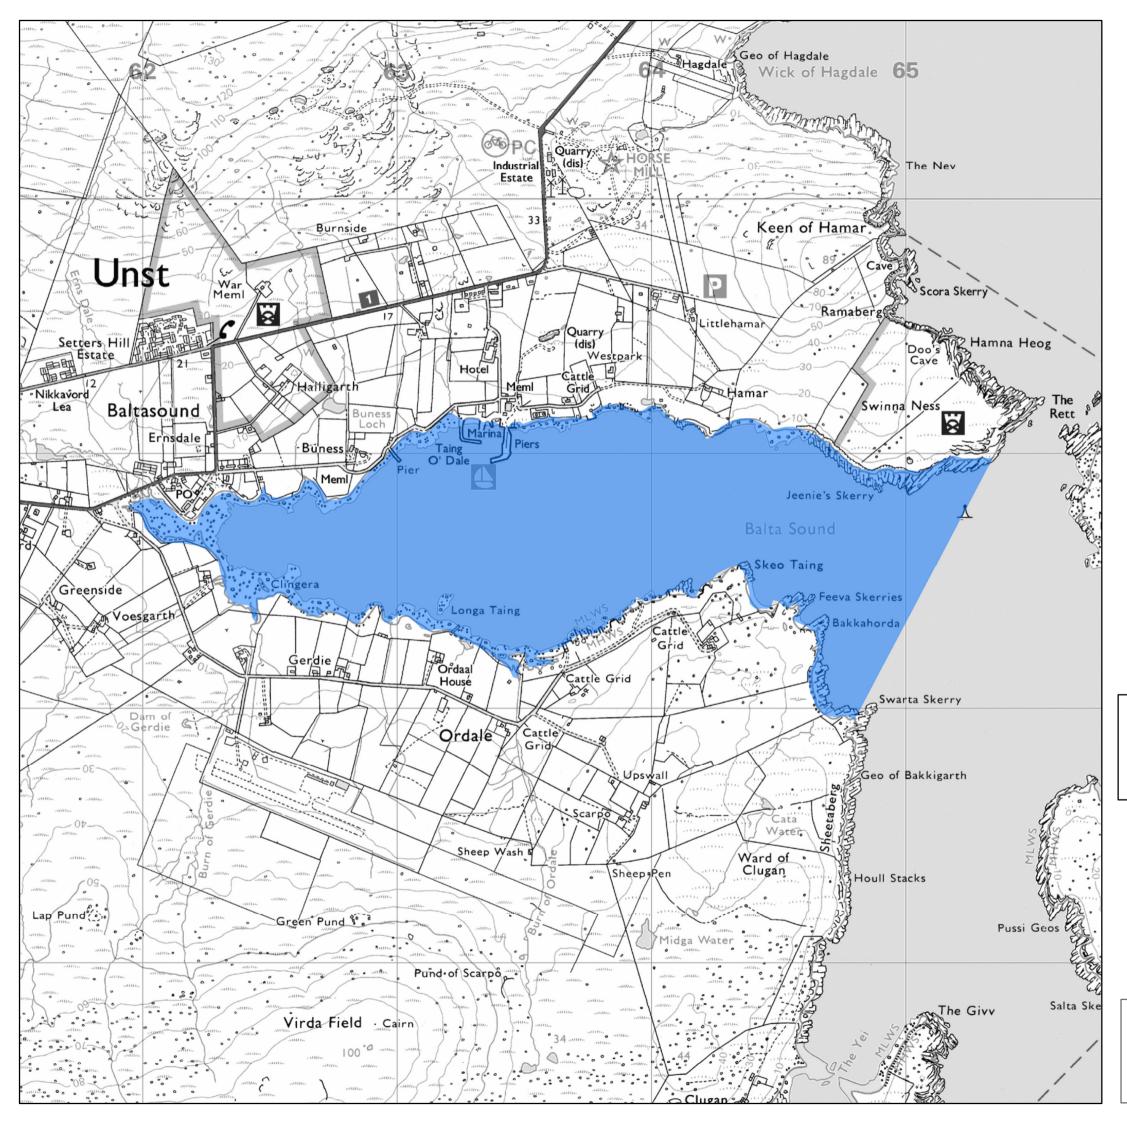

## Scotland River Basin District

Map 3

**Baltasound Voe** 

This map identifies an area of coastal water or transitional water within the Scotland River Basin District for the purposes of the Water Environment (Shellfish Water Protected Areas: Designation) (Scotland) Order 2013. The Order designates this area of coastal water or transitional water as a shellfish water protected area for the purposes of Part 1 of the Water Environment and Water Services Act (Scotland) 2003.

Sources: Shellfish Waters, Scottish Government 2013 © Crown copyright and database right (2013). All rights reserved. Ordnance Survey Licence number 100024655 Scottish Government GI Science & Analysis Team November 2013, Job: 5362ac